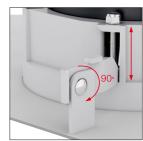

### ADJUSTABLE

Four sizes with LED wattages 7.5W-38W. 20°, 40°, and 50° beam angles are available 10° beam angle is optional for SRA68. 30° tilt and 355° rotation.

### Intelligent mechanical design creates easy adjustment and precise alignment.

### Easy to Adjust

Precision engineered adjustment mechanism achieves accurate angle alignment.

#### Function

- Full range of adjustable downlight, four sizes with LED wattages 7.5W-38W.
- Precision engineered adjustment mechanism, easy to adjust to specific angle.
- 30° tilt and 355° rotation.
- Thermally engineered heatsink creates highly efficient passive cooling system.
- Different colours of secondary reflector are available.
- Anti-glare accessory provides maximum eye comfort.
- Trimless installation downlight and accessory are available.
- 5 years guarantee

#### Function —

- Full range of adjustable downlight, four sizes with LED wattages 7.5W-38W.
- Precision engineered adjustment mechanism, easy to adjust to specific angle.
- 30° tilt and 355° rotation.
- Thermally engineered heatsink creates highly efficient passive cooling system.
- Different colours of secondary reflector are available.
- Anti-glare accessory provides maximum eye comfort.
- Trimless installation downlight and accessory are available.
- 5 years guarantee