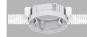

### **Creative Celling Treatment**

Installed easily and securely in the celling, using two screw fixing mechanisms.

Applying to 12-25mm thickness celling and to 1-12mm thickness ceiling with a fallen clip.

fit for ceiling thickness 12mm to 25mm

fit for ceiling thickness 1mm to 12mm