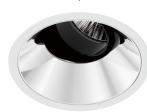

### ADJUSTABLE

Four sizes with LED wattages 7.5W-38W. 20°, 40°, and 50° beam angles are available 10° beam angle is optional for SRA68. 30° tilt and 355° rotation.

#### Function

- Full range of adjustable downlight, four sizes with LED wattages 7.5W-38W.
- Precision engineered adjustment mechanism, easy to adjust to specific angle.
- 30° tilt and 355° rotation.
- Thermally engineered heatsink creates highly efficient passive cooling system.
- Different colours of secondary reflector are available.
- Anti-glare accessory provides maximum eye comfort.
- Trimless installation downlight and accessory are available.
- 5 years guarantee

#### Function —

- Full range of adjustable downlight, four sizes with LED wattages 7.5W-38W.
- Precision engineered adjustment mechanism, easy to adjust to specific angle.
- 30° tilt and 355° rotation.
- Thermally engineered heatsink creates highly efficient passive cooling system.
- Different colours of secondary reflector are available.
- Anti-glare accessory provides maximum eye comfort.
- Trimless installation downlight and accessory are available.
- 5 years guarantee