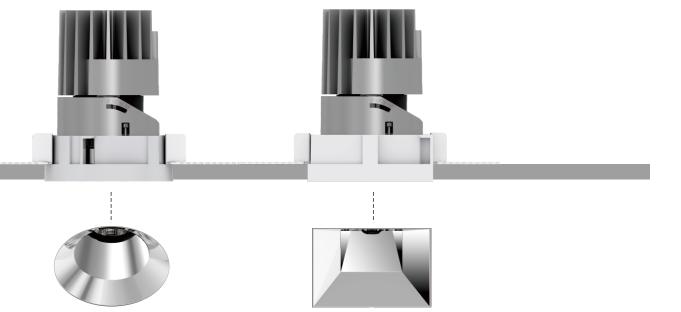

### ADJUSTABLE

Four sizes with LED wattages 7.5W-38W. 20°, 40°, and 50° beam angles are available 10° beam angle is optional for SRA68. 30° tilt and 355° rotation.

### FIXED

A combination of deep recessed secondary reflector and soft lens creates visual comfort

### **FIXED**

A combination of deep recessed secondary reflector and soft lens creates visual comfort