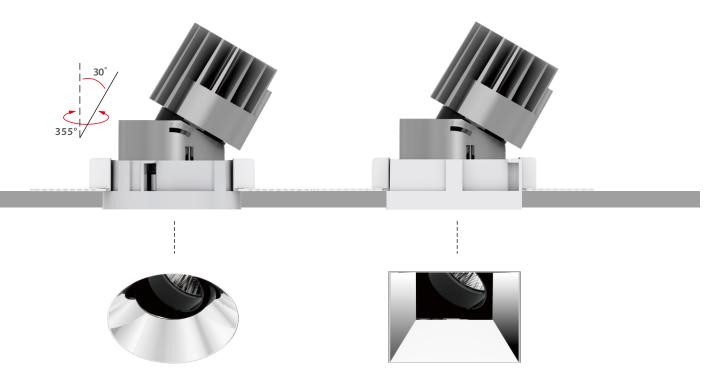

### ADJUSTABLE

Four sizes with LED wattages 7.5W-38W. 20°, 40°, and 50° beam angles are available 10° beam angle is optional for SRA68. 30° tilt and 355° rotation.

#### Function

- Full range of adjustable downlight, four sizes with LED wattages 7.5W-38W.
- Precision engineered adjustment mechanism, easy to adjust to specific angle.
- 30° tilt and 355° rotation.
- Thermally engineered heatsink creates highly efficient passive cooling system.
- Different colours of secondary reflector are available.
- Anti-glare accessory provides maximum eye comfort.
- Trimless installation downlight and accessory are available.
- 5 years guarantee

#### Function —

- Full range of adjustable downlight, four sizes with LED wattages 7.5W-38W.
- Precision engineered adjustment mechanism, easy to adjust to specific angle.
- 30° tilt and 355° rotation.
- Thermally engineered heatsink creates highly efficient passive cooling system.
- Different colours of secondary reflector are available.
- Anti-glare accessory provides maximum eye comfort.
- Trimless installation downlight and accessory are available.
- 5 years guarantee