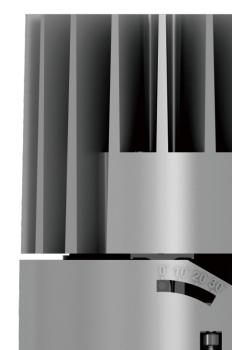

### Intelligent mechanical design creates easy adjustment and precise alignment.

### Easy to Adjust

Precision engineered adjustment mechanism achieves accurate angle alignment.