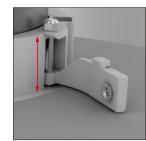

### **Creative Celling Treatment**

Installed easily and securely in the celling, using two screw fixing mechanisms.

Applying to 12-25mm thickness celling and to 1-12mm thickness ceiling with a fallen clip.

fit for ceiling thickness 12mm to 25mm

fit for ceiling thickness 1mm to 12mm

### Easy to Adjust

Precision engineered adjustment mechanism achieves accurate angle alignment.