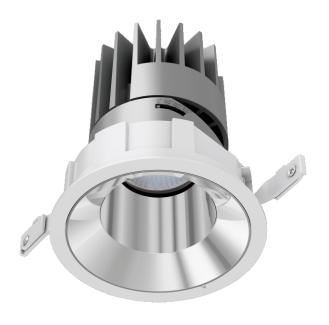

## **DRAMOMY**ADJUSTABLE

A versatile accent lighting solution.

Aesthetic design for architectural request.

LED Downlight-Adjustable

### **DRAMOMY**

LED Downlight-Adjustable

#### Function

- Full range of adjustable downlight, four sizes with LED wattages 7.5W-38W.
- Precision engineered adjustment mechanism, easy to adjust to specific angle.
- 30° tilt and 355° rotation.
- Thermally engineered heatsink creates highly efficient passive cooling system.
- Different colours of secondary reflector are available.
- Anti-glare accessory provides maximum eye comfort.
- Trimless installation downlight and accessory are available.
- 5 years guarantee