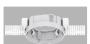

### ADJUSTABLE

Four sizes with LED wattages 7.5W-38W. 20°, 40°, and 50° beam angles are available 10° beam angle is optional for SRA68. 30° tilt and 355° rotation.

### FIXED

A combination of deep recessed secondary reflector and soft lens creates visual comfort

### WALL WASHER

Asymmetric wall washer reflector evenly illuminates walls