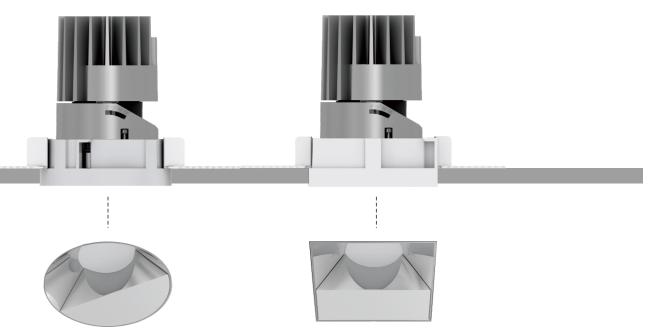

Adjustable/Fixed/Wall Washer

Standard-Round

Trimless-Round

Standard-Square

Trimless-Square

Round-Adjustable

Round-Fixed

Round-Wall Washer

Square-Adjustable

Square-Fixed

Square-Wall Washer