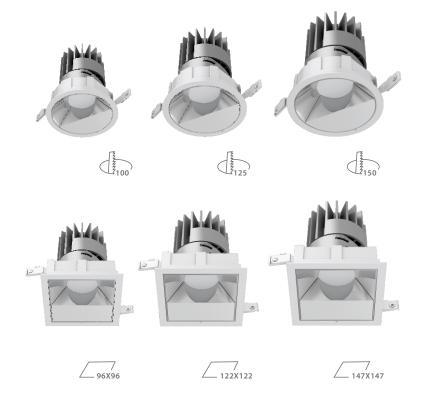

|                                                           | Adjustable                                                                                                                                                                                                                                                                                                                                                                                                                                                                                                                                                                                                                                                                                                                                                                                                                                                                                                                                                                                                                                                                                                                                                                                                                                                                                                                                                                                                                                                                                                                                                                                                                                                                                                                                                                                                                                                                                                                                                                                                                                                                                                                    |                                                     | Fixed                                               | Wall Washer                                         |                                                     |
|-----------------------------------------------------------|-------------------------------------------------------------------------------------------------------------------------------------------------------------------------------------------------------------------------------------------------------------------------------------------------------------------------------------------------------------------------------------------------------------------------------------------------------------------------------------------------------------------------------------------------------------------------------------------------------------------------------------------------------------------------------------------------------------------------------------------------------------------------------------------------------------------------------------------------------------------------------------------------------------------------------------------------------------------------------------------------------------------------------------------------------------------------------------------------------------------------------------------------------------------------------------------------------------------------------------------------------------------------------------------------------------------------------------------------------------------------------------------------------------------------------------------------------------------------------------------------------------------------------------------------------------------------------------------------------------------------------------------------------------------------------------------------------------------------------------------------------------------------------------------------------------------------------------------------------------------------------------------------------------------------------------------------------------------------------------------------------------------------------------------------------------------------------------------------------------------------------|-----------------------------------------------------|-----------------------------------------------------|-----------------------------------------------------|-----------------------------------------------------|
| Picture&Name ——                                           |                                                                                                                                                                                                                                                                                                                                                                                                                                                                                                                                                                                                                                                                                                                                                                                                                                                                                                                                                                                                                                                                                                                                                                                                                                                                                                                                                                                                                                                                                                                                                                                                                                                                                                                                                                                                                                                                                                                                                                                                                                                                                                                               |                                                     | SS                                                  |                                                     |                                                     |
| Cutout Diameter(mm) ——                                    | Φ68 Φ100 Φ125 Φ150 68X68 96X96 122X122 147X147                                                                                                                                                                                                                                                                                                                                                                                                                                                                                                                                                                                                                                                                                                                                                                                                                                                                                                                                                                                                                                                                                                                                                                                                                                                                                                                                                                                                                                                                                                                                                                                                                                                                                                                                                                                                                                                                                                                                                                                                                                                                                | Ф100 Ф125 Ф150                                      | 96X96 122X122 147X147                               | Ф100 Ф125 Ф150                                      | 96X96 122X122 147X147                               |
| Trim Diameter(mm) ——                                      | Ø78 Ø110 Ø137 Ø162 78X78 107X107 134X134 159X159                                                                                                                                                                                                                                                                                                                                                                                                                                                                                                                                                                                                                                                                                                                                                                                                                                                                                                                                                                                                                                                                                                                                                                                                                                                                                                                                                                                                                                                                                                                                                                                                                                                                                                                                                                                                                                                                                                                                                                                                                                                                              | Ø110 Ø137 Ø162                                      | 107X107 134X134 159X159                             | Ø110 Ø137 Ø162                                      | 107X107 134X134 159X159                             |
| Height (mm) ——                                            | H: 98 H: 126 H: 157 H: 188 H: 98 H: 126 H: 157 H: 188                                                                                                                                                                                                                                                                                                                                                                                                                                                                                                                                                                                                                                                                                                                                                                                                                                                                                                                                                                                                                                                                                                                                                                                                                                                                                                                                                                                                                                                                                                                                                                                                                                                                                                                                                                                                                                                                                                                                                                                                                                                                         | H: 126 H: 157 H: 188                                | H: 126 H: 157 H: 188                                | H: 126 H: 157 H: 188                                | H: 126 H: 157 H: 188                                |
| Wattage ——                                                | 7.5W   13W   18W   25W   7.5W   13W   18W   25W   11W   18W   25W   38W   11W   25W   38W   35W   35W | 13W   18W   25W<br>18W   25W   38W                  | 13W 18W 25W<br>18W 25W 38W                          | 13W 18W 25W<br>18W 25W 38W                          | 13W 18W 25W<br>18W 25W 38W                          |
| Beam Angle ——                                             | 10 deg 24 deg 35 deg 40 deg 52 deg 10 deg 24 deg 35 deg 40 deg 52 deg                                                                                                                                                                                                                                                                                                                                                                                                                                                                                                                                                                                                                                                                                                                                                                                                                                                                                                                                                                                                                                                                                                                                                                                                                                                                                                                                                                                                                                                                                                                                                                                                                                                                                                                                                                                                                                                                                                                                                                                                                                                         | 10 deg 24 deg 35 deg 40 deg 52 deg                  | 10 deg 24 deg 35 deg 40 deg 52 deg                  | Asymmetric optical distribution                     | Asymmetric optical distribution                     |
| Colour Temperture ——                                      | Standard Option<br>3000K 4000K 2700K 5000K 3000K 4000K 2700K 5000K                                                                                                                                                                                                                                                                                                                                                                                                                                                                                                                                                                                                                                                                                                                                                                                                                                                                                                                                                                                                                                                                                                                                                                                                                                                                                                                                                                                                                                                                                                                                                                                                                                                                                                                                                                                                                                                                                                                                                                                                                                                            | Standard Option<br>3000K 4000K 2700K 5000K          | Standard Option<br>3000K 4000K 2700K 5000K          | Standard Option<br>3000K 4000K 2700K 5000K          | Standard Option<br>3000K 4000K 2700K 5000K          |
| Colour Rendering<br>Index                                 | CRI>90 CRI>83 CRI>90 CRI>83                                                                                                                                                                                                                                                                                                                                                                                                                                                                                                                                                                                                                                                                                                                                                                                                                                                                                                                                                                                                                                                                                                                                                                                                                                                                                                                                                                                                                                                                                                                                                                                                                                                                                                                                                                                                                                                                                                                                                                                                                                                                                                   | CRI>90 CRI>83                                       | CRI>90 CRI>83                                       | CRI>90 CRI>83                                       | Standard Option<br>CRI>90 CRI>83                    |
| LED Driver ——                                             | Option         Option           Standard         PHASE DIM           ON-OFF         1-10V DIM           DALI DIM         ON-OFF           DALI DIM         DALI DIM                                                                                                                                                                                                                                                                                                                                                                                                                                                                                                                                                                                                                                                                                                                                                                                                                                                                                                                                                                                                                                                                                                                                                                                                                                                                                                                                                                                                                                                                                                                                                                                                                                                                                                                                                                                                                                                                                                                                                           | Option Standard PHASE DIM ON-OFF 1-10V DIM DALI DIM | Option Standard PHASE DIM ON-OFF 1-10V DIM DALI DIM | Option Standard PHASE DIM ON-OFF 1-10V DIM DALI DIM | Option Standard PHASE DIM ON-OFF 1-10V DIM DALI DIM |
| Trimless Version ——                                       |                                                                                                                                                                                                                                                                                                                                                                                                                                                                                                                                                                                                                                                                                                                                                                                                                                                                                                                                                                                                                                                                                                                                                                                                                                                                                                                                                                                                                                                                                                                                                                                                                                                                                                                                                                                                                                                                                                                                                                                                                                                                                                                               |                                                     |                                                     |                                                     |                                                     |
| Secondary Reflector ——                                    | Specular Dark Specular Chrome Black Matt White Black Gold                                                                                                                                                                                                                                                                                                                                                                                                                                                                                                                                                                                                                                                                                                                                                                                                                                                                                                                                                                                                                                                                                                                                                                                                                                                                                                                                                                                                                                                                                                                                                                                                                                                                                                                                                                                                                                                                                                                                                                                                                                                                     | Specular Dark Specular Chrome Black                 | Matt White Black Gold                               | Matt                                                |                                                     |
| Anti-glare Accessory ——                                   | honeycomb                                                                                                                                                                                                                                                                                                                                                                                                                                                                                                                                                                                                                                                                                                                                                                                                                                                                                                                                                                                                                                                                                                                                                                                                                                                                                                                                                                                                                                                                                                                                                                                                                                                                                                                                                                                                                                                                                                                                                                                                                                                                                                                     |                                                     |                                                     |                                                     |                                                     |
| Decoration Accessory ———————————————————————————————————— |                                                                                                                                                                                                                                                                                                                                                                                                                                                                                                                                                                                                                                                                                                                                                                                                                                                                                                                                                                                                                                                                                                                                                                                                                                                                                                                                                                                                                                                                                                                                                                                                                                                                                                                                                                                                                                                                                                                                                                                                                                                                                                                               | red blue yellow green                               | red blue yellow green                               |                                                     |                                                     |

### ADJUSTABLE

Four sizes with LED wattages 7.5W-38W. 20°, 40°, and 50° beam angles are available 10° beam angle is optional for SRA68. 30° tilt and 355° rotation.

#### Function

- Full range of adjustable downlight, four sizes with LED wattages 7.5W-38W.
- Precision engineered adjustment mechanism, easy to adjust to specific angle.
- 30° tilt and 355° rotation.
- Thermally engineered heatsink creates highly efficient passive cooling system.
- Different colours of secondary reflector are available.
- Anti-glare accessory provides maximum eye comfort.
- Trimless installation downlight and accessory are available.
- 5 years guarantee

#### Function —

- Full range of adjustable downlight, four sizes with LED wattages 7.5W-38W.
- Precision engineered adjustment mechanism, easy to adjust to specific angle.
- 30° tilt and 355° rotation.
- Thermally engineered heatsink creates highly efficient passive cooling system.
- Different colours of secondary reflector are available.
- Anti-glare accessory provides maximum eye comfort.
- Trimless installation downlight and accessory are available.
- 5 years guarantee