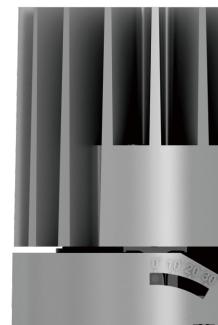

### Intelligent mechanical design creates easy adjustment and precise alignment.

### Easy to Adjust

Precision engineered adjustment mechanism achieves accurate angle alignment.