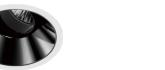

### ADJUSTABLE

Four sizes with LED wattages 7.5W-38W. 20°, 40°, and 50° beam angles are available 10° beam angle is optional for SRA68. 30° tilt and 355° rotation.

#### Function

- Full range of adjustable downlight, four sizes with LED wattages 7.5W-38W.
- Precision engineered adjustment mechanism, easy to adjust to specific angle.
- 30° tilt and 355° rotation.
- Thermally engineered heatsink creates highly efficient passive cooling system.
- Different colours of secondary reflector are available.
- Anti-glare accessory provides maximum eye comfort.
- Trimless installation downlight and accessory are available.
- 5 years guarantee

#### Function —

- Full range of adjustable downlight, four sizes with LED wattages 7.5W-38W.
- Precision engineered adjustment mechanism, easy to adjust to specific angle.
- 30° tilt and 355° rotation.
- Thermally engineered heatsink creates highly efficient passive cooling system.
- Different colours of secondary reflector are available.
- Anti-glare accessory provides maximum eye comfort.
- Trimless installation downlight and accessory are available.
- 5 years guarantee