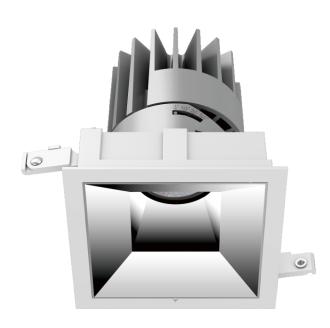

#### Function

- Deep recessed secondary reflector enhances visual comfort.
- Thermally engineered heatsink creates highly efficient passive cooling system.
- Different colours of secondary reflector are available.
- Anti-glare accessory provides maximum eye comfort.
- Trimless installation downlight and accessory are available.
- 5 years guarantee.