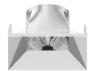

### ADJUSTABLE

Four sizes with LED wattages 7.5W-38W. 20°, 40°, and 50° beam angles are available 10° beam angle is optional for SRA68. 30° tilt and 355° rotation.