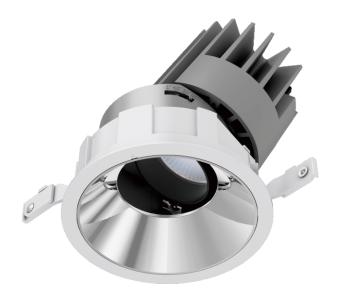

## **DRAMOMY**ADJUSTABLE

A versatile accent lighting solution.

Aesthetic design for architectural request.

LED Downlight-Adjustable

### **DRAMOMY**

LED Downlight-Adjustable

#### Function

- Full range of adjustable downlight, four sizes with LED wattages 7.5W-38W.
- Precision engineered adjustment mechanism, easy to adjust to specific angle.
- 30° tilt and 355° rotation.
- Thermally engineered heatsink creates highly efficient passive cooling system.
- Different colours of secondary reflector are available.
- Anti-glare accessory provides maximum eye comfort.
- Trimless installation downlight and accessory are available.
- 5 years guarantee