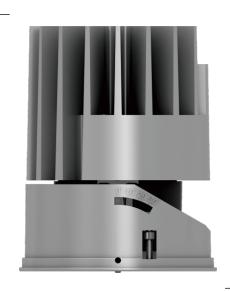

## **DRAMOMY**ADJUSTABLE

A versatile accent lighting solution.

Aesthetic design for architectural request.

LED Downlight-Adjustable

### **DRAMOMY**

LED Downlight-Adjustable

#### Function

- Full range of adjustable downlight, four sizes with LED wattages 7.5W-38W.
- Precision engineered adjustment mechanism, easy to adjust to specific angle.
- 30° tilt and 355° rotation.
- Thermally engineered heatsink creates highly efficient passive cooling system.
- Different colours of secondary reflector are available.
- Anti-glare accessory provides maximum eye comfort.
- Trimless installation downlight and accessory are available.
- 5 years guarantee