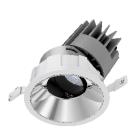

### **DRAMOMY-**Wall Wahser

### WALL WASHER

Meticulous to detail Interchangeable design Best optics control Guarantee maximal eye comfort

WALLWASHER-LED

Wall Washer design evenly illuminates walls.

### LED Downlight-Wall Washer

#### Function

- Asymmetric wall washer reflector evenly illuminates walls Thermally engineered heatsink creates highly efficient passive cooling system.
- Anti-glare accessory provides maximum eye comfort
   Trimless installation downlight and accessory are available.

#### Function

- Asymmetric wall washer reflector evenly illuminates walls Thermally engineered heatsink creates highly efficient passive cooling system.
- Anti-glare accessory provides maximum eye comfort
- Trimless installation downlight and accessory.
- 5 years guarantee