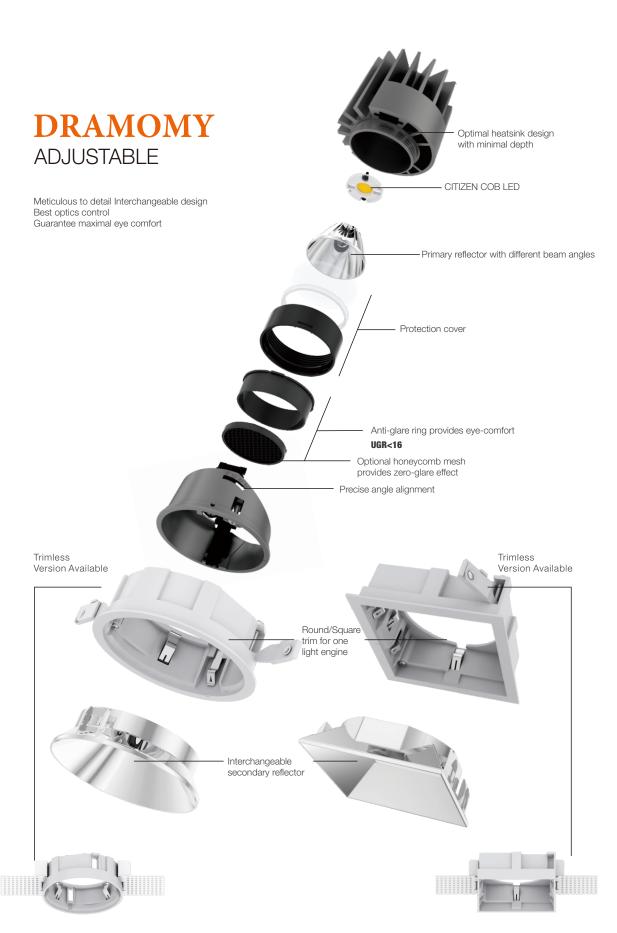

## **DRAMOMY**ADJUSTABLE

A versatile accent lighting solution.

Aesthetic design for architectural request.

LED Downlight-Adjustable

### **DRAMOMY**

LED Downlight-Adjustable

#### Function

- Full range of adjustable downlight, four sizes with LED wattages 7.5W-38W.
- Precision engineered adjustment mechanism, easy to adjust to specific angle.
- 30° tilt and 355° rotation.
- Thermally engineered heatsink creates highly efficient passive cooling system.
- Different colours of secondary reflector are available.
- Anti-glare accessory provides maximum eye comfort.
- Trimless installation downlight and accessory are available.
- 5 years guarantee

Trimless downlight version is optional.