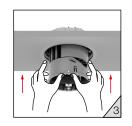

### Easy to Adjust

Precision engineered adjustment mechanism achieves accurate angle alignment.