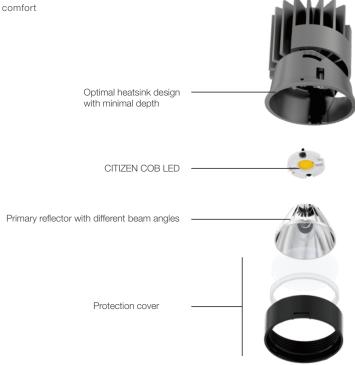

#### Function

- Full range of adjustable downlight, four sizes with LED wattages 7.5W-38W.
- Precision engineered adjustment mechanism, easy to adjust to specific angle.
- 30° tilt and 355° rotation.
- Thermally engineered heatsink creates highly efficient passive cooling system.
- Different colours of secondary reflector are available.
- Anti-glare accessory provides maximum eye comfort.
- Trimless installation downlight and accessory are available.
- 5 years guarantee

#### Function —

- Full range of adjustable downlight, four sizes with LED wattages 7.5W-38W.
- Precision engineered adjustment mechanism, easy to adjust to specific angle.
- 30° tilt and 355° rotation.
- Thermally engineered heatsink creates highly efficient passive cooling system.
- Different colours of secondary reflector are available.
- Anti-glare accessory provides maximum eye comfort.
- Trimless installation downlight and accessory are available.
- 5 years guarantee