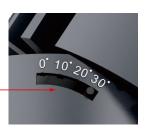

### ADJUSTABLE

Four sizes with LED wattages 7.5W-38W. 20°, 40°, and 50° beam angles are available 10° beam angle is optional for SRA68. 30° tilt and 355° rotation.

#### Function

- Full range of adjustable downlight, four sizes with LED wattages 7.5W-38W.
- Precision engineered adjustment mechanism, easy to adjust to specific angle.
- 30° tilt and 355° rotation.
- Thermally engineered heatsink creates highly efficient passive cooling system.
- Different colours of secondary reflector are available.
- Anti-glare accessory provides maximum eye comfort.
- Trimless installation downlight and accessory are available.
- 5 years guarantee

#### Function —

- Full range of adjustable downlight, four sizes with LED wattages 7.5W-38W.
- Precision engineered adjustment mechanism, easy to adjust to specific angle.
- 30° tilt and 355° rotation.
- Thermally engineered heatsink creates highly efficient passive cooling system.
- Different colours of secondary reflector are available.
- Anti-glare accessory provides maximum eye comfort.
- Trimless installation downlight and accessory are available.
- 5 years guarantee