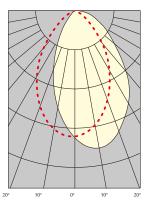

### ADJUSTABLE

Four sizes with LED wattages 7.5W-38W. 20°, 40°, and 50° beam angles are available 10° beam angle is optional for SRA68. 30° tilt and 355° rotation.