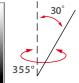

### ADJUSTABLE

Four sizes with LED wattages 7.5W-38W. 20°, 40°, and 50° beam angles are available 10° beam angle is optional for SRA68. 30° tilt and 355° rotation.

#### Function

- Full range of adjustable downlight, four sizes with LED wattages 7.5W-38W.
- Precision engineered adjustment mechanism, easy to adjust to specific angle.
- 30° tilt and 355° rotation.
- Thermally engineered heatsink creates highly efficient passive cooling system.
- Different colours of secondary reflector are available.
- Anti-glare accessory provides maximum eye comfort.
- Trimless installation downlight and accessory are available.
- 5 years guarantee

#### Function —

- Full range of adjustable downlight, four sizes with LED wattages 7.5W-38W.
- Precision engineered adjustment mechanism, easy to adjust to specific angle.
- 30° tilt and 355° rotation.
- Thermally engineered heatsink creates highly efficient passive cooling system.
- Different colours of secondary reflector are available.
- Anti-glare accessory provides maximum eye comfort.
- Trimless installation downlight and accessory are available.
- 5 years guarantee