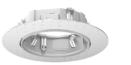

### ADJUSTABLE

Four sizes with LED wattages 7.5W-38W. 20°, 40°, and 50° beam angles are available 10° beam angle is optional for SRA68. 30° tilt and 355° rotation.