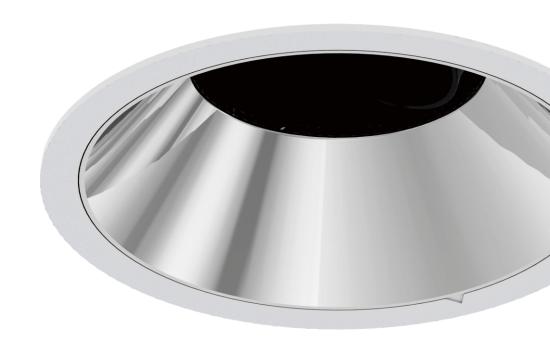

### ADJUSTABLE

Four sizes with LED wattages 7.5W-38W. 20°, 40°, and 50° beam angles are available 10° beam angle is optional for SRA68. 30° tilt and 355° rotation.