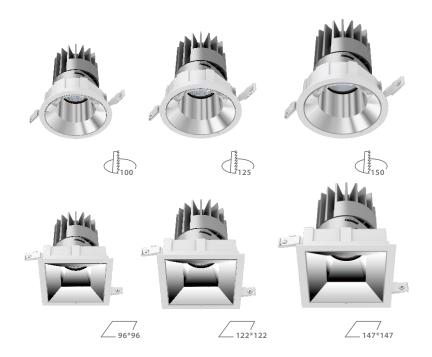

|                                                           | Adjustable                                                                                                                                                                                                                                                                                                                                                                                                                                                                                                                                                                                                                                                                                                                                                                                                                                                                                                                                                                                                                                                                                                                                                                                                                                                                                                                                                                                                                                                                                                                                                                                                                                                                                                                                                                                                                                                                                                                                                                                                                                                                                                                    |                                                     | Fixed                                               | Wall Washer                                         |                                                     |
|-----------------------------------------------------------|-------------------------------------------------------------------------------------------------------------------------------------------------------------------------------------------------------------------------------------------------------------------------------------------------------------------------------------------------------------------------------------------------------------------------------------------------------------------------------------------------------------------------------------------------------------------------------------------------------------------------------------------------------------------------------------------------------------------------------------------------------------------------------------------------------------------------------------------------------------------------------------------------------------------------------------------------------------------------------------------------------------------------------------------------------------------------------------------------------------------------------------------------------------------------------------------------------------------------------------------------------------------------------------------------------------------------------------------------------------------------------------------------------------------------------------------------------------------------------------------------------------------------------------------------------------------------------------------------------------------------------------------------------------------------------------------------------------------------------------------------------------------------------------------------------------------------------------------------------------------------------------------------------------------------------------------------------------------------------------------------------------------------------------------------------------------------------------------------------------------------------|-----------------------------------------------------|-----------------------------------------------------|-----------------------------------------------------|-----------------------------------------------------|
| Picture&Name ——                                           |                                                                                                                                                                                                                                                                                                                                                                                                                                                                                                                                                                                                                                                                                                                                                                                                                                                                                                                                                                                                                                                                                                                                                                                                                                                                                                                                                                                                                                                                                                                                                                                                                                                                                                                                                                                                                                                                                                                                                                                                                                                                                                                               |                                                     | SS                                                  |                                                     |                                                     |
| Cutout Diameter(mm) ——                                    | Φ68 Φ100 Φ125 Φ150 68X68 96X96 122X122 147X147                                                                                                                                                                                                                                                                                                                                                                                                                                                                                                                                                                                                                                                                                                                                                                                                                                                                                                                                                                                                                                                                                                                                                                                                                                                                                                                                                                                                                                                                                                                                                                                                                                                                                                                                                                                                                                                                                                                                                                                                                                                                                | Ф100 Ф125 Ф150                                      | 96X96 122X122 147X147                               | Ф100 Ф125 Ф150                                      | 96X96 122X122 147X147                               |
| Trim Diameter(mm) ——                                      | Ø78 Ø110 Ø137 Ø162 78X78 107X107 134X134 159X159                                                                                                                                                                                                                                                                                                                                                                                                                                                                                                                                                                                                                                                                                                                                                                                                                                                                                                                                                                                                                                                                                                                                                                                                                                                                                                                                                                                                                                                                                                                                                                                                                                                                                                                                                                                                                                                                                                                                                                                                                                                                              | Ø110 Ø137 Ø162                                      | 107X107 134X134 159X159                             | Ø110 Ø137 Ø162                                      | 107X107 134X134 159X159                             |
| Height (mm) ——                                            | H: 98 H: 126 H: 157 H: 188 H: 98 H: 126 H: 157 H: 188                                                                                                                                                                                                                                                                                                                                                                                                                                                                                                                                                                                                                                                                                                                                                                                                                                                                                                                                                                                                                                                                                                                                                                                                                                                                                                                                                                                                                                                                                                                                                                                                                                                                                                                                                                                                                                                                                                                                                                                                                                                                         | H: 126 H: 157 H: 188                                | H: 126 H: 157 H: 188                                | H: 126 H: 157 H: 188                                | H: 126 H: 157 H: 188                                |
| Wattage ——                                                | 7.5W   13W   18W   25W   7.5W   13W   18W   25W   11W   18W   25W   38W   11W   25W   38W   35W   35W | 13W   18W   25W<br>18W   25W   38W                  | 13W 18W 25W<br>18W 25W 38W                          | 13W 18W 25W<br>18W 25W 38W                          | 13W 18W 25W<br>18W 25W 38W                          |
| Beam Angle ——                                             | 10 deg 24 deg 35 deg 40 deg 52 deg 10 deg 24 deg 35 deg 40 deg 52 deg                                                                                                                                                                                                                                                                                                                                                                                                                                                                                                                                                                                                                                                                                                                                                                                                                                                                                                                                                                                                                                                                                                                                                                                                                                                                                                                                                                                                                                                                                                                                                                                                                                                                                                                                                                                                                                                                                                                                                                                                                                                         | 10 deg 24 deg 35 deg 40 deg 52 deg                  | 10 deg 24 deg 35 deg 40 deg 52 deg                  | Asymmetric optical distribution                     | Asymmetric optical distribution                     |
| Colour Temperture ——                                      | Standard Option<br>3000K 4000K 2700K 5000K 3000K 4000K 2700K 5000K                                                                                                                                                                                                                                                                                                                                                                                                                                                                                                                                                                                                                                                                                                                                                                                                                                                                                                                                                                                                                                                                                                                                                                                                                                                                                                                                                                                                                                                                                                                                                                                                                                                                                                                                                                                                                                                                                                                                                                                                                                                            | Standard Option<br>3000K 4000K 2700K 5000K          | Standard Option<br>3000K 4000K 2700K 5000K          | Standard Option<br>3000K 4000K 2700K 5000K          | Standard Option<br>3000K 4000K 2700K 5000K          |
| Colour Rendering<br>Index                                 | CRI>90 CRI>83 CRI>90 CRI>83                                                                                                                                                                                                                                                                                                                                                                                                                                                                                                                                                                                                                                                                                                                                                                                                                                                                                                                                                                                                                                                                                                                                                                                                                                                                                                                                                                                                                                                                                                                                                                                                                                                                                                                                                                                                                                                                                                                                                                                                                                                                                                   | CRI>90 CRI>83                                       | CRI>90 CRI>83                                       | CRI>90 CRI>83                                       | Standard Option<br>CRI>90 CRI>83                    |
| LED Driver ——                                             | Option         Option           Standard         PHASE DIM           ON-OFF         1-10V DIM           DALI DIM         ON-OFF           DALI DIM         DALI DIM                                                                                                                                                                                                                                                                                                                                                                                                                                                                                                                                                                                                                                                                                                                                                                                                                                                                                                                                                                                                                                                                                                                                                                                                                                                                                                                                                                                                                                                                                                                                                                                                                                                                                                                                                                                                                                                                                                                                                           | Option Standard PHASE DIM ON-OFF 1-10V DIM DALI DIM | Option Standard PHASE DIM ON-OFF 1-10V DIM DALI DIM | Option Standard PHASE DIM ON-OFF 1-10V DIM DALI DIM | Option Standard PHASE DIM ON-OFF 1-10V DIM DALI DIM |
| Trimless Version ——                                       |                                                                                                                                                                                                                                                                                                                                                                                                                                                                                                                                                                                                                                                                                                                                                                                                                                                                                                                                                                                                                                                                                                                                                                                                                                                                                                                                                                                                                                                                                                                                                                                                                                                                                                                                                                                                                                                                                                                                                                                                                                                                                                                               |                                                     |                                                     |                                                     |                                                     |
| Secondary Reflector ——                                    | Specular Dark Specular Chrome Black Matt White Black Gold                                                                                                                                                                                                                                                                                                                                                                                                                                                                                                                                                                                                                                                                                                                                                                                                                                                                                                                                                                                                                                                                                                                                                                                                                                                                                                                                                                                                                                                                                                                                                                                                                                                                                                                                                                                                                                                                                                                                                                                                                                                                     | Specular Dark Specular Chrome Black                 | Matt White Black Gold                               | Matt                                                |                                                     |
| Anti-glare Accessory ——                                   | honeycomb                                                                                                                                                                                                                                                                                                                                                                                                                                                                                                                                                                                                                                                                                                                                                                                                                                                                                                                                                                                                                                                                                                                                                                                                                                                                                                                                                                                                                                                                                                                                                                                                                                                                                                                                                                                                                                                                                                                                                                                                                                                                                                                     |                                                     |                                                     |                                                     |                                                     |
| Decoration Accessory ———————————————————————————————————— |                                                                                                                                                                                                                                                                                                                                                                                                                                                                                                                                                                                                                                                                                                                                                                                                                                                                                                                                                                                                                                                                                                                                                                                                                                                                                                                                                                                                                                                                                                                                                                                                                                                                                                                                                                                                                                                                                                                                                                                                                                                                                                                               | red blue yellow green                               | red blue yellow green                               |                                                     |                                                     |

### ADJUSTABLE

Four sizes with LED wattages 7.5W-38W. 20°, 40°, and 50° beam angles are available 10° beam angle is optional for SRA68. 30° tilt and 355° rotation.