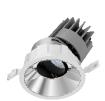

## **DRAMOMY**ADJUSTABLE

A versatile accent lighting solution.

Aesthetic design for architectural request.

LED Downlight-Adjustable

### **DRAMOMY**

LED Downlight-Adjustable

#### Function

- Full range of adjustable downlight, four sizes with LED wattages 7.5W-38W.
- Precision engineered adjustment mechanism, easy to adjust to specific angle.
- 30° tilt and 355° rotation.
- Thermally engineered heatsink creates highly efficient passive cooling system.
- Different colours of secondary reflector are available.
- Anti-glare accessory provides maximum eye comfort.
- Trimless installation downlight and accessory are available.
- 5 years guarantee

#### Function —

- Full range of adjustable downlight, four sizes with LED wattages 7.5W-38W.
- Precision engineered adjustment mechanism, easy to adjust to specific angle.
- 30° tilt and 355° rotation.
- Thermally engineered heatsink creates highly efficient passive cooling system.
- Different colours of secondary reflector are available.
- Anti-glare accessory provides maximum eye comfort.
- Trimless installation downlight and accessory are available.
- 5 years guarantee