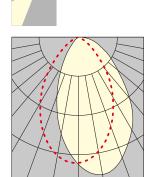

### ADJUSTABLE

Four sizes with LED wattages 7.5W-38W. 20°, 40°, and 50° beam angles are available 10° beam angle is optional for SRA68. 30° tilt and 355° rotation.