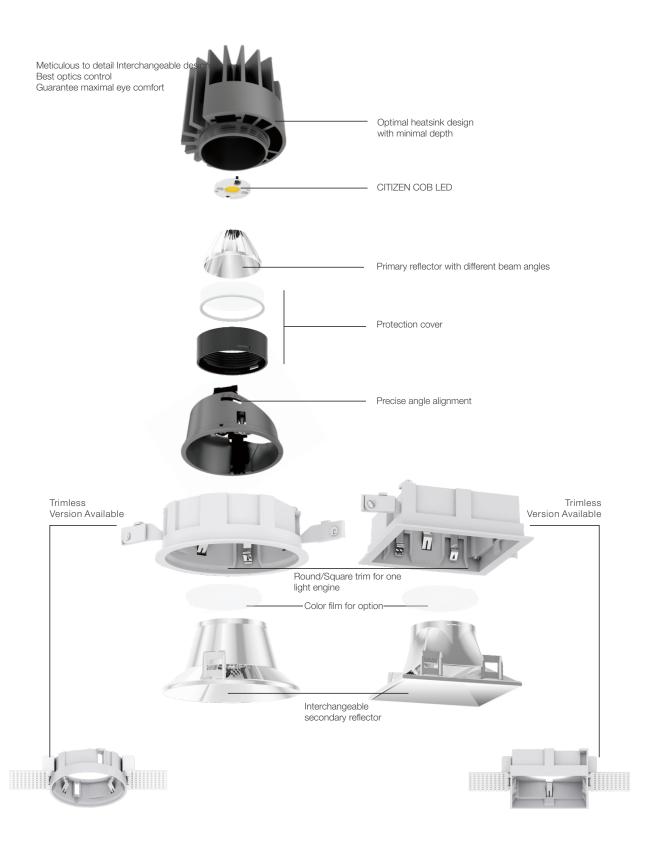

LED DOWNLIGHT SYSTEM

ONE LIGHT ENGINE FOR ALL EASY TO SPECIFY EASY TO INSTALL AND ADJUST EASY TO MANAGE STOCK EASY TO HAVE OPTIC CONTROL

Meticulous to every detail To guarantee maximum eye comfort

LED DOWNLIGHT SYSTEM

#### Function

- Full range of adjustable downlight, four sizes with LED wattages 7.5W-38W.
- Precision engineered adjustment mechanism, easy to adjust to specific angle.
- 30° tilt and 355° rotation.
- Thermally engineered heatsink creates highly efficient passive cooling system.
- Different colours of secondary reflector are available.
- Anti-glare accessory provides maximum eye comfort.
- Trimless installation downlight and accessory are available.
- 5 years guarantee

#### Function —

- Full range of adjustable downlight, four sizes with LED wattages 7.5W-38W.
- Precision engineered adjustment mechanism, easy to adjust to specific angle.
- 30° tilt and 355° rotation.
- Thermally engineered heatsink creates highly efficient passive cooling system.
- Different colours of secondary reflector are available.
- Anti-glare accessory provides maximum eye comfort.
- Trimless installation downlight and accessory are available.
- 5 years guarantee