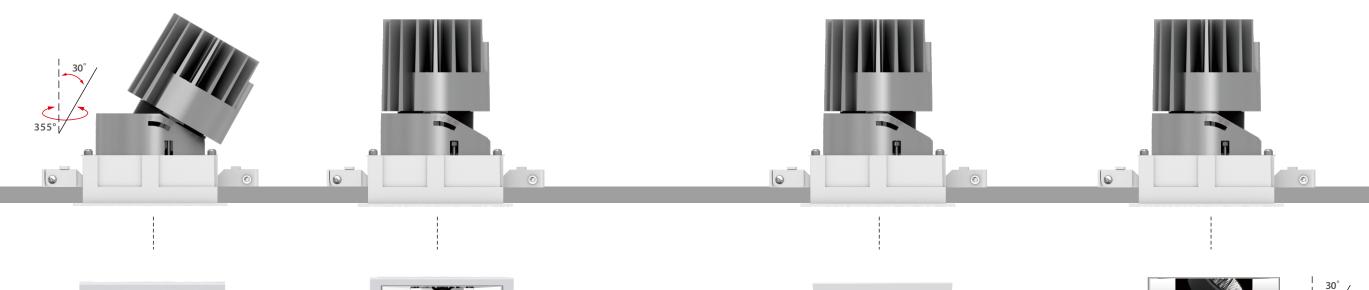

### ADJUSTABLE

Four sizes with LED wattages 7.5W-38W. 20°, 40°, and 50° beam angles are available 10° beam angle is optional for SRA68. 30° tilt and 355° rotation.

#### Function

- Full range of adjustable downlight, four sizes with LED wattages 7.5W-38W.
- Precision engineered adjustment mechanism, easy to adjust to specific angle.
- 30° tilt and 355° rotation.
- Thermally engineered heatsink creates highly efficient passive cooling system.
- Different colours of secondary reflector are available.
- Anti-glare accessory provides maximum eye comfort.
- Trimless installation downlight and accessory are available.
- 5 years guarantee

#### Function —

- Full range of adjustable downlight, four sizes with LED wattages 7.5W-38W.
- Precision engineered adjustment mechanism, easy to adjust to specific angle.
- 30° tilt and 355° rotation.
- Thermally engineered heatsink creates highly efficient passive cooling system.
- Different colours of secondary reflector are available.
- Anti-glare accessory provides maximum eye comfort.
- Trimless installation downlight and accessory are available.
- 5 years guarantee