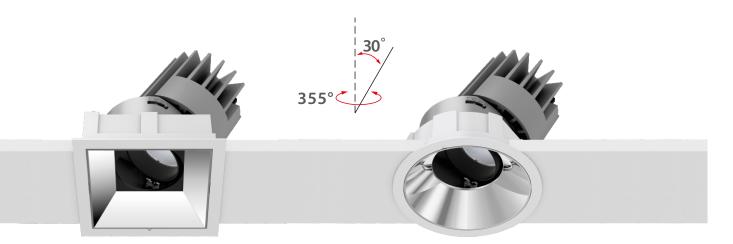

### ADJUSTABLE

Four sizes with LED wattages 7.5W-38W. 20°, 40°, and 50° beam angles are available 10° beam angle is optional for SRA68. 30° tilt and 355° rotation.

#### Function

- Full range of adjustable downlight, four sizes with LED wattages 7.5W-38W.
- Precision engineered adjustment mechanism, easy to adjust to specific angle.
- 30° tilt and 355° rotation.
- Thermally engineered heatsink creates highly efficient passive cooling system.
- Different colours of secondary reflector are available.
- Anti-glare accessory provides maximum eye comfort.
- Trimless installation downlight and accessory are available.
- 5 years guarantee

#### Function —

- Full range of adjustable downlight, four sizes with LED wattages 7.5W-38W.
- Precision engineered adjustment mechanism, easy to adjust to specific angle.
- 30° tilt and 355° rotation.
- Thermally engineered heatsink creates highly efficient passive cooling system.
- Different colours of secondary reflector are available.
- Anti-glare accessory provides maximum eye comfort.
- Trimless installation downlight and accessory are available.
- 5 years guarantee