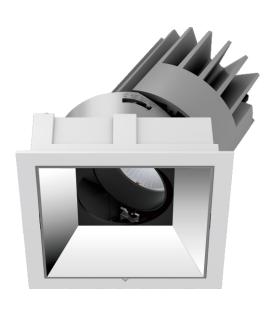

## **DRAMOMY**ADJUSTABLE

A versatile accent lighting solution.

Aesthetic design for architectural request.

LED Downlight-Adjustable

### **DRAMOMY**

LED Downlight-Adjustable

#### Function

- Full range of adjustable downlight, four sizes with LED wattages 7.5W-38W.
- Precision engineered adjustment mechanism, easy to adjust to specific angle.
- 30° tilt and 355° rotation.
- Thermally engineered heatsink creates highly efficient passive cooling system.
- Different colours of secondary reflector are available.
- Anti-glare accessory provides maximum eye comfort.
- Trimless installation downlight and accessory are available.
- 5 years guarantee