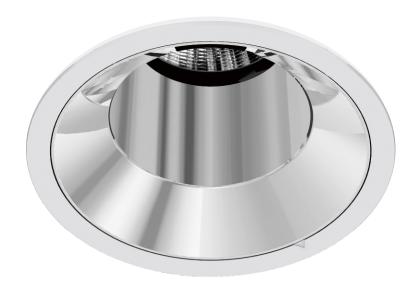

### FIXED

A combination of deep recessed secondary reflector and soft lens creates visual comfort

### **FIXED**

A combination of deep recessed secondary reflector and soft lens creates visual comfort