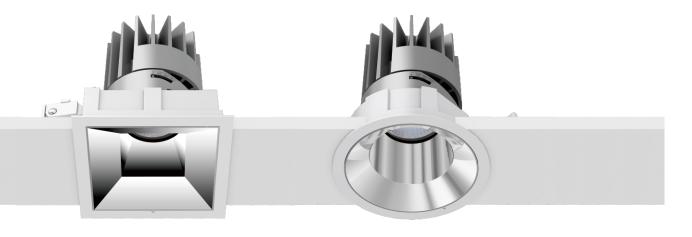

Adjustable/Fixed/Wall Washer

Standard-Round

Trimless-Round

Standard-Square

Trimless-Square

Round-Adjustable

Round-Fixed

Round-Wall Washer

Square-Adjustable

Square-Fixed

Square-Wall Washer