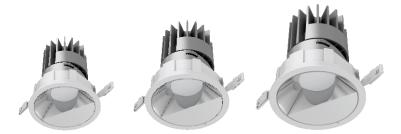

### ADJUSTABLE

Four sizes with LED wattages 7.5W-38W. 20°, 40°, and 50° beam angles are available 10° beam angle is optional for SRA68. 30° tilt and 355° rotation.

#### Function

- Full range of adjustable downlight, four sizes with LED wattages 7.5W-38W.
- Precision engineered adjustment mechanism, easy to adjust to specific angle.
- 30° tilt and 355° rotation.
- Thermally engineered heatsink creates highly efficient passive cooling system.
- Different colours of secondary reflector are available.
- Anti-glare accessory provides maximum eye comfort.
- Trimless installation downlight and accessory are available.
- 5 years guarantee

#### Function —

- Full range of adjustable downlight, four sizes with LED wattages 7.5W-38W.
- Precision engineered adjustment mechanism, easy to adjust to specific angle.
- 30° tilt and 355° rotation.
- Thermally engineered heatsink creates highly efficient passive cooling system.
- Different colours of secondary reflector are available.
- Anti-glare accessory provides maximum eye comfort.
- Trimless installation downlight and accessory are available.
- 5 years guarantee