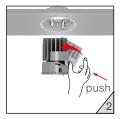

### **Creative Celling Treatment**

Installed easily and securely in the celling, using two screw fixing mechanisms.

Applying to 12-25mm thickness celling and to 1-12mm thickness ceiling with a fallen clip.

fit for ceiling thickness 12mm to 25mm

fit for ceiling thickness 1mm to 12mm