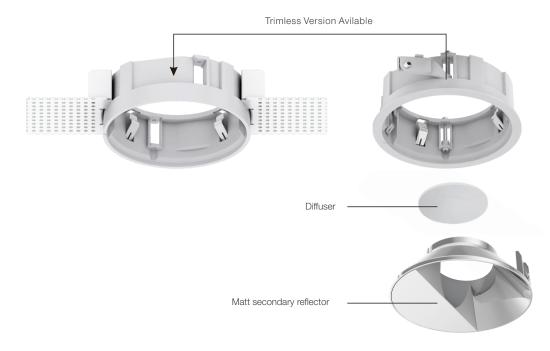

### **TRIMLESS**

Make your downlight invisible in the celling.
Tidy design for architectural project installation.

### **TRIMLESS**

Make your downlight invisible in the celling.
Tidy design for architectural project installation.

One light engine with various accessories Easy to specify Easy to manage stock

Easy to install and adjust Easy to change reflector

### Trimless Version Available

Make your downlight invisible in the ceiling, fit for 12.5mm and 25mm thickness ceiling Interchangable downlight fixture and trimless accessory.

All technical datasheets are the same as adjustable series downlight ( SRA and SSA, page 048-058).

### Trimless Version Available

Make your downlight invisible in the ceiling, fit for 12.5mm and 25mm thickness ceiling Interchangable downlight fixture and trimless accessory.

All technical datasheets are the same as adjustable series downlight ( SRF and SSF, page 066-073).

### Trimless Version Available

Make your downlight invisible in the ceiling, fit for 12.5mm and 25mm thickness ceiling Interchangable downlight fixture and trimless accessory.

All technical datasheets are the same as adjustable series downlight (TRW and TSW, page 078-085).