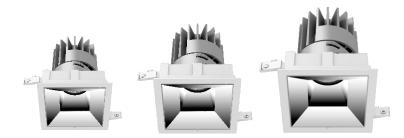

### ADJUSTABLE

Four sizes with LED wattages 7.5W-38W. 20°, 40°, and 50° beam angles are available 10° beam angle is optional for SRA68. 30° tilt and 355° rotation.

#### Function

- Full range of adjustable downlight, four sizes with LED wattages 7.5W-38W.
- Precision engineered adjustment mechanism, easy to adjust to specific angle.
- 30° tilt and 355° rotation.
- Thermally engineered heatsink creates highly efficient passive cooling system.
- Different colours of secondary reflector are available.
- Anti-glare accessory provides maximum eye comfort.
- Trimless installation downlight and accessory are available.
- 5 years guarantee

#### Function —

- Full range of adjustable downlight, four sizes with LED wattages 7.5W-38W.
- Precision engineered adjustment mechanism, easy to adjust to specific angle.
- 30° tilt and 355° rotation.
- Thermally engineered heatsink creates highly efficient passive cooling system.
- Different colours of secondary reflector are available.
- Anti-glare accessory provides maximum eye comfort.
- Trimless installation downlight and accessory are available.
- 5 years guarantee