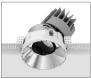

### ADJUSTABLE

Four sizes with LED wattages 7.5W-38W. 20°, 40°, and 50° beam angles are available 10° beam angle is optional for SRA68. 30° tilt and 355° rotation.

#### Function

- Full range of adjustable downlight, four sizes with LED wattages 7.5W-38W.
- Precision engineered adjustment mechanism, easy to adjust to specific angle.
- 30° tilt and 355° rotation.
- Thermally engineered heatsink creates highly efficient passive cooling system.
- Different colours of secondary reflector are available.
- Anti-glare accessory provides maximum eye comfort.
- Trimless installation downlight and accessory are available.
- 5 years guarantee

#### Function —

- Full range of adjustable downlight, four sizes with LED wattages 7.5W-38W.
- Precision engineered adjustment mechanism, easy to adjust to specific angle.
- 30° tilt and 355° rotation.
- Thermally engineered heatsink creates highly efficient passive cooling system.
- Different colours of secondary reflector are available.
- Anti-glare accessory provides maximum eye comfort.
- Trimless installation downlight and accessory are available.
- 5 years guarantee