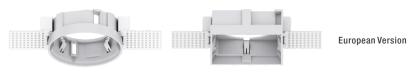

### **Creative Celling Treatment**

Installed easily and securely in the celling, using two screw fixing mechanisms.

Applying to 12-25mm thickness celling and to 1-12mm thickness ceiling with a fallen clip.

fit for ceiling thickness 12mm to 25mm

fit for ceiling thickness 1mm to 12mm

American Version