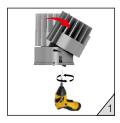

### **Creative Celling Treatment**

Installed easily and securely in the celling, using two screw fixing mechanisms.

Applying to 12-25mm thickness celling and to 1-12mm thickness ceiling with a fallen clip.

fit for ceiling thickness 12mm to 25mm

fit for ceiling thickness 1mm to 12mm