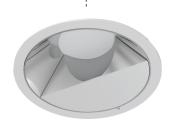

### WALL WASHER

Asymmetric wall washer reflector evenly illuminates walls

### WALL WASHER

Meticulous to detail Interchangeable design Best optics control Guarantee maximal eye comfort

WALLWASHER-LED

Wall Washer design evenly illuminates walls.

#### Function

- Asymmetric wall washer reflector evenly illuminates walls Thermally engineered heatsink creates highly efficient passive cooling system.
- Anti-glare accessory provides maximum eye comfort
   Trimless installation downlight and accessory are available.

#### Function

- Asymmetric wall washer reflector evenly illuminates walls Thermally engineered heatsink creates highly efficient passive cooling system.
- Anti-glare accessory provides maximum eye comfort
- Trimless installation downlight and accessory.
- 5 years guarantee