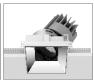

### **Creative Celling Treatment**

Installed easily and securely in the celling, using two screw fixing mechanisms.

Applying to 12-25mm thickness celling and to 1-12mm thickness ceiling with a fallen clip.

fit for ceiling thickness 12mm to 25mm

fit for ceiling thickness 1mm to 12mm