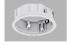

### **Creative Celling Treatment**

Installed easily and securely in the celling, using two screw fixing mechanisms.

Applying to 12-25mm thickness celling and to 1-12mm thickness ceiling with a fallen clip.

fit for ceiling thickness 12mm to 25mm

fit for ceiling thickness 1mm to 12mm