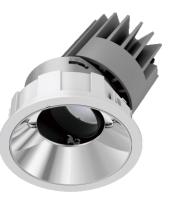

## **DRAMOMY**ADJUSTABLE

A versatile accent lighting solution.

Aesthetic design for architectural request.

LED Downlight-Adjustable

### **DRAMOMY**

LED Downlight-Adjustable

#### Function

- Full range of adjustable downlight, four sizes with LED wattages 7.5W-38W.
- Precision engineered adjustment mechanism, easy to adjust to specific angle.
- 30° tilt and 355° rotation.
- Thermally engineered heatsink creates highly efficient passive cooling system.
- Different colours of secondary reflector are available.
- Anti-glare accessory provides maximum eye comfort.
- Trimless installation downlight and accessory are available.
- 5 years guarantee