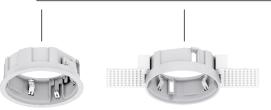

### **Creative Celling Treatment**

Installed easily and securely in the celling, using two screw fixing mechanisms.

Applying to 12-25mm thickness celling and to 1-12mm thickness ceiling with a fallen clip.

fit for ceiling thickness 12mm to 25mm

fit for ceiling thickness 1mm to 12mm