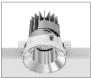

#### Function

- Full range of adjustable downlight, four sizes with LED wattages 7.5W-38W.
- Precision engineered adjustment mechanism, easy to adjust to specific angle.
- 30° tilt and 355° rotation.
- Thermally engineered heatsink creates highly efficient passive cooling system.
- Different colours of secondary reflector are available.
- Anti-glare accessory provides maximum eye comfort.
- Trimless installation downlight and accessory are available.
- 5 years guarantee

#### Function —

- Full range of adjustable downlight, four sizes with LED wattages 7.5W-38W.
- Precision engineered adjustment mechanism, easy to adjust to specific angle.
- 30° tilt and 355° rotation.
- Thermally engineered heatsink creates highly efficient passive cooling system.
- Different colours of secondary reflector are available.
- Anti-glare accessory provides maximum eye comfort.
- Trimless installation downlight and accessory are available.
- 5 years guarantee

#### Function

- Deep recessed secondary reflector enhances visual comfort.
- Thermally engineered heatsink creates highly efficient passive cooling system.
- Different colours of secondary reflector are available.
- Anti-glare accessory provides maximum eye comfort.
- Trimless installation downlight and accessory are available.
- 5 years guarantee.