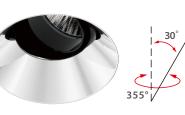

### ADJUSTABLE

Four sizes with LED wattages 7.5W-38W. 20°, 40°, and 50° beam angles are available 10° beam angle is optional for SRA68. 30° tilt and 355° rotation.

#### Function

- Full range of adjustable downlight, four sizes with LED wattages 7.5W-38W.
- Precision engineered adjustment mechanism, easy to adjust to specific angle.
- 30° tilt and 355° rotation.
- Thermally engineered heatsink creates highly efficient passive cooling system.
- Different colours of secondary reflector are available.
- Anti-glare accessory provides maximum eye comfort.
- Trimless installation downlight and accessory are available.
- 5 years guarantee

#### Function —

- Full range of adjustable downlight, four sizes with LED wattages 7.5W-38W.
- Precision engineered adjustment mechanism, easy to adjust to specific angle.
- 30° tilt and 355° rotation.
- Thermally engineered heatsink creates highly efficient passive cooling system.
- Different colours of secondary reflector are available.
- Anti-glare accessory provides maximum eye comfort.
- Trimless installation downlight and accessory are available.
- 5 years guarantee