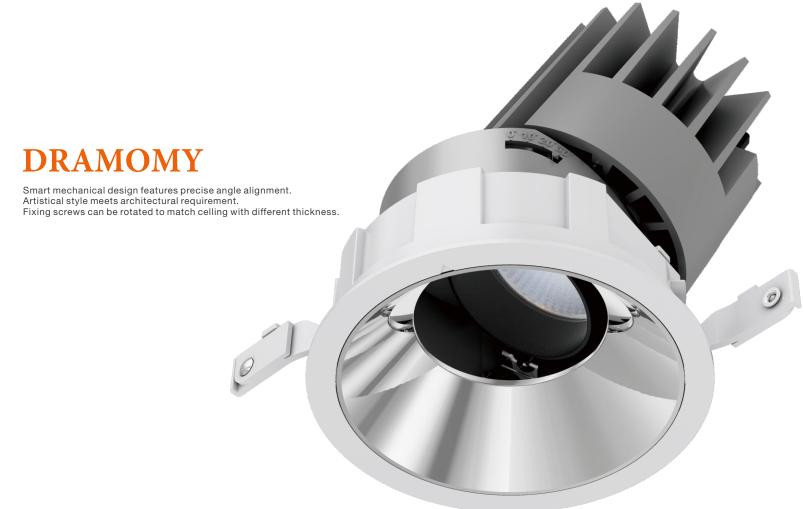

# **DRAMOMY**ROUND Downlight

## **DRAMOMY**ADJUSTABLE

A versatile accent lighting solution.

Aesthetic design for architectural request.

LED Downlight-Adjustable

#### Function

- Full range of adjustable downlight, four sizes with LED wattages 7.5W-38W.
- Precision engineered adjustment mechanism, easy to adjust to specific angle.
- 30° tilt and 355° rotation.
- Thermally engineered heatsink creates highly efficient passive cooling system.
- Different colours of secondary reflector are available.
- Anti-glare accessory provides maximum eye comfort.
- Trimless installation downlight and accessory are available.
- 5 years guarantee