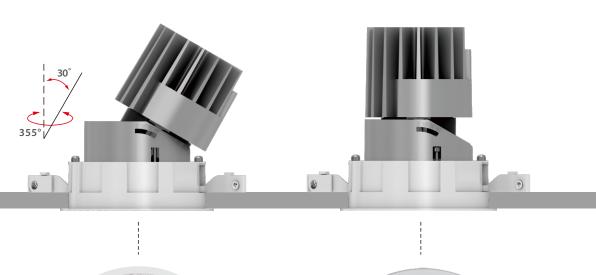

### ADJUSTABLE

Four sizes with LED wattages 7.5W-38W. 20°, 40°, and 50° beam angles are available 10° beam angle is optional for SRA68. 30° tilt and 355° rotation.

#### Function

- Full range of adjustable downlight, four sizes with LED wattages 7.5W-38W.
- Precision engineered adjustment mechanism, easy to adjust to specific angle.
- 30° tilt and 355° rotation.
- Thermally engineered heatsink creates highly efficient passive cooling system.
- Different colours of secondary reflector are available.
- Anti-glare accessory provides maximum eye comfort.
- Trimless installation downlight and accessory are available.
- 5 years guarantee

#### Function —

- Full range of adjustable downlight, four sizes with LED wattages 7.5W-38W.
- Precision engineered adjustment mechanism, easy to adjust to specific angle.
- 30° tilt and 355° rotation.
- Thermally engineered heatsink creates highly efficient passive cooling system.
- Different colours of secondary reflector are available.
- Anti-glare accessory provides maximum eye comfort.
- Trimless installation downlight and accessory are available.
- 5 years guarantee