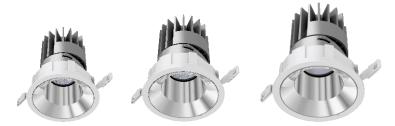

#### Function

- Full range of adjustable downlight, four sizes with LED wattages 7.5W-38W.
- Precision engineered adjustment mechanism, easy to adjust to specific angle.
- 30° tilt and 355° rotation.
- Thermally engineered heatsink creates highly efficient passive cooling system.
- Different colours of secondary reflector are available.
- Anti-glare accessory provides maximum eye comfort.
- Trimless installation downlight and accessory are available.
- 5 years guarantee

#### Function —

- Full range of adjustable downlight, four sizes with LED wattages 7.5W-38W.
- Precision engineered adjustment mechanism, easy to adjust to specific angle.
- 30° tilt and 355° rotation.
- Thermally engineered heatsink creates highly efficient passive cooling system.
- Different colours of secondary reflector are available.
- Anti-glare accessory provides maximum eye comfort.
- Trimless installation downlight and accessory are available.
- 5 years guarantee