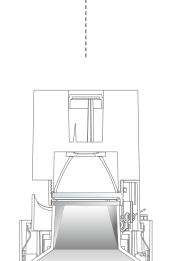

### FIXED

A combination of deep recessed secondary reflector and soft lens creates visual comfort

### **FIXED**

A combination of deep recessed secondary reflector and soft lens creates visual comfort