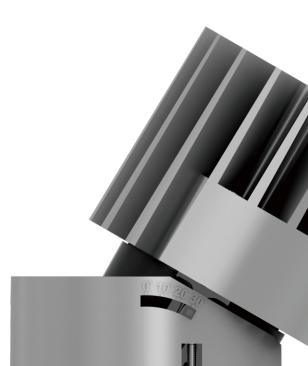

### Intelligent mechanical design creates easy adjustment and precise alignment.

### Easy to Adjust

Precision engineered adjustment mechanism achieves accurate angle alignment.