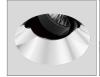

### **TRIMLESS**

Make your downlight invisible in the celling.
Tidy design for architectural project installation.

### **TRIMLESS**

Make your downlight invisible in the celling.
Tidy design for architectural project installation.

One light engine with various accessories Easy to specify Easy to manage stock

Easy to install and adjust Easy to change reflector

### Trimless Version Available

Make your downlight invisible in the ceiling, fit for 12.5mm and 25mm thickness ceiling Interchangable downlight fixture and trimless accessory.

All technical datasheets are the same as adjustable series downlight ( SRA and SSA, page 048-058).

### Trimless Version Available

Make your downlight invisible in the ceiling, fit for 12.5mm and 25mm thickness ceiling Interchangable downlight fixture and trimless accessory.

All technical datasheets are the same as adjustable series downlight ( SRF and SSF, page 066-073).

### Trimless Version Available

Make your downlight invisible in the ceiling, fit for 12.5mm and 25mm thickness ceiling Interchangable downlight fixture and trimless accessory.

All technical datasheets are the same as adjustable series downlight (TRW and TSW, page 078-085).