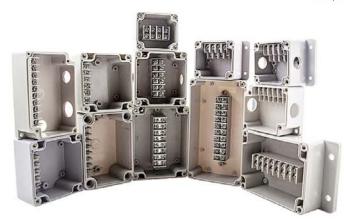

### **DA SERIES**

The cast aluminum junction box is made of high-quality die-cast aluminum alloy. It has a reasonable and simple structure, excellent impact resistance, effective sealing performance and good anti-electromagnetic interference characteristics. Terminals, buttons, circuit boards or other electrical components can be installed in the junction box for various industrial automation fields. Can be drilled according to requirements, and can be equipped with terminals and connectors.

### **TB SERIES**

The terminal box is a box and terminalintegrated performance. At present, the terminal boxes we produce are divided into high and low terminals, flat terminal boxes, and short-circuit terminal boxes. Can be drilled as required, and can be equipped with terminals and connectors.