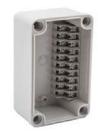

### **TB SERIES**

The terminal box is a box and terminalintegrated performance. At present, the terminal boxes we produce are divided into high and low terminals, flat terminal boxes, and short-circuit terminal boxes. Can be drilled as required, and can be equipped with terminals and connectors.

#### High and low terminal box