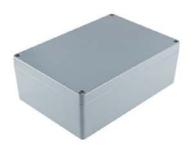

### **DA SERIES**

The cast aluminum junction box is made of high-quality die-cast aluminum alloy. It has a reasonable and simple structure, excellent impact resistance, effective sealing performance and good anti-electromagnetic interference characteristics. Terminals, buttons, circuit boards or other electrical components can be installed in the junction box for various industrial automation fields. Can be drilled according to requirements, and can be equipped with terminals and connectors.

# **DA Series Dimension List**

| Part No.  | L*W*H(mm)  |
|-----------|------------|
| YX-FA1    | 64*58*35   |
| YX-FA2    | 120*80*55  |
| YX-FA2-2  | 135*85*56  |
| YX-FA2-3  | 125*80*58  |
| YX-FA3    | 188*120*78 |
| YX-FA4    | 100*68*50  |
| YX-FA5    | 222*145*55 |
| YX-FA6    | 222*145*75 |
| YX-FA6-1  | 222*145*80 |
| YX-FA7    | 111*64*37  |
| YX-FA7-1  | 98*64*37   |
| YX-FA7-2  | 150*64*37  |
| YX-FA8    | 180*140*55 |
| YX-FA9    | 90*36*31   |
| YX-FA10   | 228*150*75 |
| YX-FA10-2 | 228*150*90 |
| YX-FA12   | 200*130*80 |
| YX-FA12-1 | 200*130*88 |
| YX-FA13   | 185*135*85 |
| YX-FA14   | 220*155*95 |
| YX-FA15   | 250*185*88 |
| YX-FA15-2 | 250*190*90 |
| YX-FA16   | 280*185*80 |
| YX-FA18   | 80*76*57   |
| YX-FA20   | 175*80*56  |
| YX-FA20-1 | 175*80*80  |
| YX-FA21   | 250*80*64  |
| YX-FA22   | 250*80*80  |
| YX-FA24   | 115*65*55  |
| YX-FA25   | 160*100*60 |
| YX-FA25-1 | 165*95*39  |
| YX-FA26   | 160*100*65 |
| YX-FA29   | 150*100*80 |

| Part No.  | L*W*H(mm)   |
|-----------|-------------|
| YX-FA34   | 115*90*58   |
| YX-FA34-1 | 115*90*60   |
| YX-FA35   | 140*140*100 |
| YX-FA36   | 250*120*82  |
| YX-FA38   | 320*120*90  |
| YX-FA40   | 360*160*95  |
| YX-FA41   | 360*160*135 |
| YX-FA43   | 100*100*60  |
| YX-FA44   | 140*140*75  |
| YX-FA58   | 145*100*45  |
| YX-FA60   | 120*120*82  |
| YX-FA61   | 160*160*70  |
| YX-FA62   | 160*160*90  |
| YX-FA62-1 | 160*160*86  |
| YX-FA63   | 240*160*75  |
| YX-FA64   | 240*160*100 |
| YX-FA64-1 | 240*160*100 |
| YX-FA66   | 260*185*96  |
| YX-FA66-1 | 265*185*95  |
| YX-FA67   | 260*185*128 |
| YX-FA67-1 | 265*185*130 |
| YX-FA68   | 300*210*100 |
| YX-FA69-1 | 300*210*130 |
| YX-FA70   | 340*235*95  |
| YX-FA71-1 | 340*235*120 |
| YX-FA71-2 | 340*235*115 |
| YX-FA72   | 340*235*135 |
| YX-FA73   | 340*235*160 |
| YX-FA73-2 | 340*235*155 |
| YX-FA75   | 280*230*110 |
| YX-FA76   | 400*260*110 |
| YX-FA78   | 400*310*110 |
|           |             |