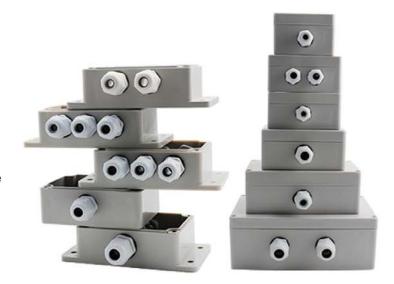

### **TB SERIES**

The terminal box is a box and terminalintegrated performance. At present, the terminal boxes we produce are divided into high and low terminals, flat terminal boxes, and short-circuit terminal boxes. Can be drilled as required, and can be equipped with terminals and connectors.

#### High and low terminal box

#### Flat terminal box

#### Short circuit terminal box