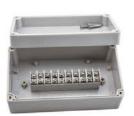

### **TB SERIES**

The terminal box is a box and terminalintegrated performance. At present, the terminal boxes we produce are divided into high and low terminals, flat terminal boxes, and short-circuit terminal boxes. Can be drilled as required, and can be equipped with terminals and connectors.

#### Flat terminal box