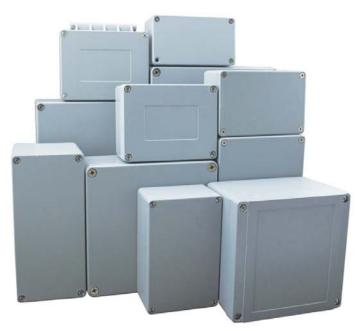

### **DA SERIES**

The cast aluminum junction box is made of high-quality die-cast aluminum alloy. It has a reasonable and simple structure, excellent impact resistance, effective sealing performance and good anti-electromagnetic interference characteristics. Terminals, buttons, circuit boards or other electrical components can be installed in the junction box for various industrial automation fields. Can be drilled according to requirements, and can be equipped with terminals and connectors.

# **DA Series Dimension List**

| Part No.  | L*W*H(mm)  |
|-----------|------------|
| YX-FA1    | 64*58*35   |
| YX-FA2    | 120*80*55  |
| YX-FA2-2  | 135*85*56  |
| YX-FA2-3  | 125*80*58  |
| YX-FA3    | 188*120*78 |
| YX-FA4    | 100*68*50  |
| YX-FA5    | 222*145*55 |
| YX-FA6    | 222*145*75 |
| YX-FA6-1  | 222*145*80 |
| YX-FA7    | 111*64*37  |
| YX-FA7-1  | 98*64*37   |
| YX-FA7-2  | 150*64*37  |
| YX-FA8    | 180*140*55 |
| YX-FA9    | 90*36*31   |
| YX-FA10   | 228*150*75 |
| YX-FA10-2 | 228*150*90 |
| YX-FA12   | 200*130*80 |
| YX-FA12-1 | 200*130*88 |
| YX-FA13   | 185*135*85 |
| YX-FA14   | 220*155*95 |
| YX-FA15   | 250*185*88 |
| YX-FA15-2 | 250*190*90 |
| YX-FA16   | 280*185*80 |
| YX-FA18   | 80*76*57   |
| YX-FA20   | 175*80*56  |
| YX-FA20-1 | 175*80*80  |
| YX-FA21   | 250*80*64  |
| YX-FA22   | 250*80*80  |
| YX-FA24   | 115*65*55  |
| YX-FA25   | 160*100*60 |
| YX-FA25-1 | 165*95*39  |
| YX-FA26   | 160*100*65 |
| YX-FA29   | 150*100*80 |

| Part No.  | L*W*H(mm)   |
|-----------|-------------|
| YX-FA34   | 115*90*58   |
| YX-FA34-1 | 115*90*60   |
| YX-FA35   | 140*140*100 |
| YX-FA36   | 250*120*82  |
| YX-FA38   | 320*120*90  |
| YX-FA40   | 360*160*95  |
| YX-FA41   | 360*160*135 |
| YX-FA43   | 100*100*60  |
| YX-FA44   | 140*140*75  |
| YX-FA58   | 145*100*45  |
| YX-FA60   | 120*120*82  |
| YX-FA61   | 160*160*70  |
| YX-FA62   | 160*160*90  |
| YX-FA62-1 | 160*160*86  |
| YX-FA63   | 240*160*75  |
| YX-FA64   | 240*160*100 |
| YX-FA64-1 | 240*160*100 |
| YX-FA66   | 260*185*96  |
| YX-FA66-1 | 265*185*95  |
| YX-FA67   | 260*185*128 |
| YX-FA67-1 | 265*185*130 |
| YX-FA68   | 300*210*100 |
| YX-FA69-1 | 300*210*130 |
| YX-FA70   | 340*235*95  |
| YX-FA71-1 | 340*235*120 |
| YX-FA71-2 | 340*235*115 |
| YX-FA72   | 340*235*135 |
| YX-FA73   | 340*235*160 |
| YX-FA73-2 | 340*235*155 |
| YX-FA75   | 280*230*110 |
| YX-FA76   | 400*260*110 |
| YX-FA78   | 400*310*110 |
|           |             |