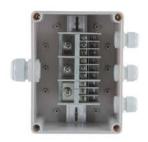

## TC SERIES

The waterproof box set is assembled with additional holes on the basis of the intact waterproof box, and then equipped with suitable terminals and waterproof connectors. The accessories are complete and sold in complete sets, eliminating the need for tedious classified procurement.

#### Plastic waterproof box series

Pipe joint + quick connector

Plastic connector + TB terminal

Plastic connector+ TBC terminal

Plastic connector + UK terminal