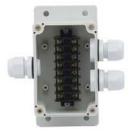

### **TB SERIES**

The terminal box is a box and terminalintegrated performance. At present, the terminal boxes we produce are divided into high and low terminals, flat terminal boxes, and short-circuit terminal boxes. Can be drilled as required, and can be equipped with terminals and connectors.

#### High and low terminal box