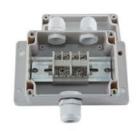

## TC SERIES

The waterproof box set is assembled with additional holes on the basis of the intact waterproof box, and then equipped with suitable terminals and waterproof connectors. The accessories are complete and sold in complete sets, eliminating the need for tedious classified procurement.

## Alumimun waterproof box series

Metal connector + TB terminal

Metal connector + TBC terminalal

Metal connector + UK terminal