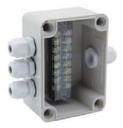

### **TB SERIES**

The terminal box is a box and terminalintegrated performance. At present, the terminal boxes we produce are divided into high and low terminals, flat terminal boxes, and short-circuit terminal boxes. Can be drilled as required, and can be equipped with terminals and connectors.

#### High and low terminal box