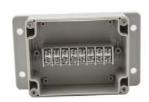

### **TB SERIES**

The terminal box is a box and terminalintegrated performance. At present, the terminal boxes we produce are divided into high and low terminals, flat terminal boxes, and short-circuit terminal boxes. Can be drilled as required, and can be equipped with terminals and connectors.

#### High and low terminal box