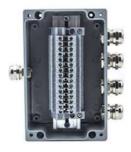

### **TB SERIES**

The terminal box is a box and terminalintegrated performance. At present, the terminal boxes we produce are divided into high and low terminals, flat terminal boxes, and short-circuit terminal boxes. Can be drilled as required, and can be equipped with terminals and connectors.

#### Flat terminal box