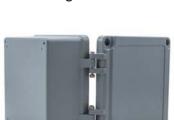

### **Parts**

4 fixing screws

Hinge cover

6 fixing screws

With mounting bracket

Cut out hole

With mounting bracket Hinge cover