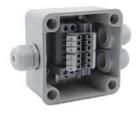

### **TB SERIES**

The terminal box is a box and terminalintegrated performance. At present, the terminal boxes we produce are divided into high and low terminals, flat terminal boxes, and short-circuit terminal boxes. Can be drilled as required, and can be equipped with terminals and connectors.

#### Flat terminal box