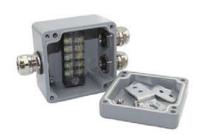

## Alumimun waterproof box series

Metal connector + TB terminal

Metal connector + TBC terminalal

Metal connector + UK terminal