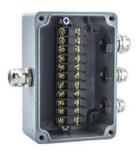

### **TB SERIES**

The terminal box is a box and terminalintegrated performance. At present, the terminal boxes we produce are divided into high and low terminals, flat terminal boxes, and short-circuit terminal boxes. Can be drilled as required, and can be equipped with terminals and connectors.

#### High and low terminal box