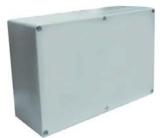

### **DA SERIES**

The cast aluminum junction box is made of high-quality die-cast aluminum alloy. It has a reasonable and simple structure, excellent impact resistance, effective sealing performance and good anti-electromagnetic interference characteristics. Terminals, buttons, circuit boards or other electrical components can be installed in the junction box for various industrial automation fields. Can be drilled according to requirements, and can be equipped with terminals and connectors.

# **DA Series Dimension List**

| Part No.  | L*W*H(mm)  |
|-----------|------------|
| YX-FA1    | 64*58*35   |
| YX-FA2    | 120*80*55  |
| YX-FA2-2  | 135*85*56  |
| YX-FA2-3  | 125*80*58  |
| YX-FA3    | 188*120*78 |
| YX-FA4    | 100*68*50  |
| YX-FA5    | 222*145*55 |
| YX-FA6    | 222*145*75 |
| YX-FA6-1  | 222*145*80 |
| YX-FA7    | 111*64*37  |
| YX-FA7-1  | 98*64*37   |
| YX-FA7-2  | 150*64*37  |
| YX-FA8    | 180*140*55 |
| YX-FA9    | 90*36*31   |
| YX-FA10   | 228*150*75 |
| YX-FA10-2 | 228*150*90 |
| YX-FA12   | 200*130*80 |
| YX-FA12-1 | 200*130*88 |
| YX-FA13   | 185*135*85 |
| YX-FA14   | 220*155*95 |
| YX-FA15   | 250*185*88 |
| YX-FA15-2 | 250*190*90 |
| YX-FA16   | 280*185*80 |
| YX-FA18   | 80*76*57   |
| YX-FA20   | 175*80*56  |
| YX-FA20-1 | 175*80*80  |
| YX-FA21   | 250*80*64  |
| YX-FA22   | 250*80*80  |
| YX-FA24   | 115*65*55  |
| YX-FA25   | 160*100*60 |
| YX-FA25-1 | 165*95*39  |
| YX-FA26   | 160*100*65 |
| YX-FA29   | 150*100*80 |

| Part No.  | L*W*H(mm)   |
|-----------|-------------|
| YX-FA34   | 115*90*58   |
| YX-FA34-1 | 115*90*60   |
| YX-FA35   | 140*140*100 |
| YX-FA36   | 250*120*82  |
| YX-FA38   | 320*120*90  |
| YX-FA40   | 360*160*95  |
| YX-FA41   | 360*160*135 |
| YX-FA43   | 100*100*60  |
| YX-FA44   | 140*140*75  |
| YX-FA58   | 145*100*45  |
| YX-FA60   | 120*120*82  |
| YX-FA61   | 160*160*70  |
| YX-FA62   | 160*160*90  |
| YX-FA62-1 | 160*160*86  |
| YX-FA63   | 240*160*75  |
| YX-FA64   | 240*160*100 |
| YX-FA64-1 | 240*160*100 |
| YX-FA66   | 260*185*96  |
| YX-FA66-1 | 265*185*95  |
| YX-FA67   | 260*185*128 |
| YX-FA67-1 | 265*185*130 |
| YX-FA68   | 300*210*100 |
| YX-FA69-1 | 300*210*130 |
| YX-FA70   | 340*235*95  |
| YX-FA71-1 | 340*235*120 |
| YX-FA71-2 | 340*235*115 |
| YX-FA72   | 340*235*135 |
| YX-FA73   | 340*235*160 |
| YX-FA73-2 | 340*235*155 |
| YX-FA75   | 280*230*110 |
| YX-FA76   | 400*260*110 |
| YX-FA78   | 400*310*110 |
|           |             |