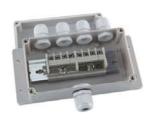

## TC SERIES

The waterproof box set is assembled with additional holes on the basis of the intact waterproof box, and then equipped with suitable terminals and waterproof connectors. The accessories are complete and sold in complete sets, eliminating the need for tedious classified procurement.

#### Plastic waterproof box series

Pipe joint + quick connector

Plastic connector + TB terminal

Plastic connector+ TBC terminal

Plastic connector + UK terminal