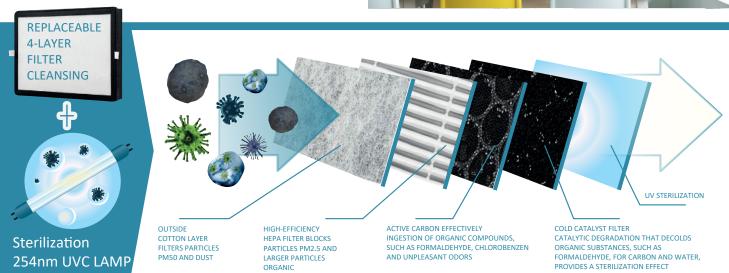

#### **FEATURES:**

BACTERIA

• VIRUSES

ALLEGENS

FORMALDEHYDE **TOBACCO SMOKE** 

• NEGATIVE IONIZATION

• PARTICULATE MATTER

• MOLD SPORES & POLLEN

# AIR FILTER WITH MULTI-LEVEL FILTERING

- Recommended for rooms with an area:10-15m<sup>2</sup>
- Multi-layer purifying filters
- High efficiency HEPA filter
- Comb filter with activated carbon
- Remote control by a remote control and automatic adjustment of the operating mode
- Cold catalysis filter
- Negative ion generator
- UVC 254nm sterilization
- Air quality sensor
- Reminders to change the filter