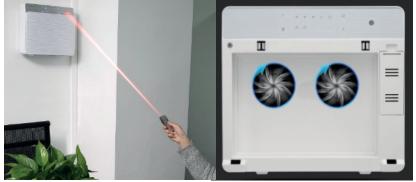

REMOTE CONTROL DOUBLE FAN DESIGN FAST FURIFICATION

| Input          | AC110-240V 50/60Hz  |
|----------------|---------------------|
| Power          | 8,5W                |
| Noise Level    | 53dB                |
| Efficiency     | 62m³/h              |
| Suggested Area | 10-15m <sup>2</sup> |
| Weight         | 2,5kg               |
| Dimensions     | 334x129x295mm       |