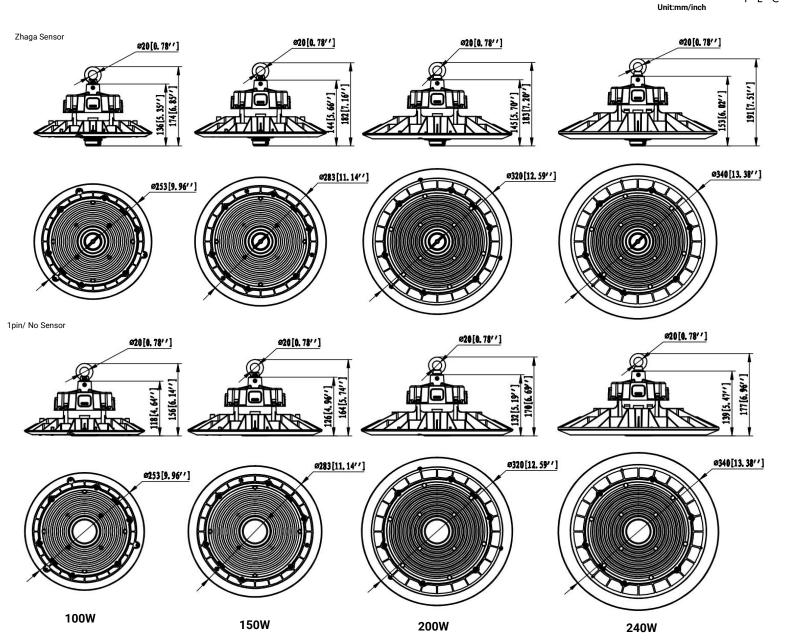

## **Technical Drawing**





## Accessories





## PC reflectors

90° PC reflector with lid Code:

00C73A+00C01B

(100W-150W) Code: 00C01A+00C01B (200W-240W)

Zhaga Microwave

Motion Sensor



zhaga



Microwave motion sensor 12Vdc input, IP65 rating, max detect height is 15m.

1pin Code: NT-5-4T



±30° adjustable bracket SPCC materials with outdoor powder coating.

Code: BC-01



Aluminum Reflector 90° AL reflector

Code: 00D05-01 (100W-150W) Code: 00D02 (200W-240W)



Zhaga PIR Sensor

zhaga

1pin Code: NT-6-4T

PIR sensor

12Vdc input, IP65 rating, max

detect height is 15m.







 $\pm$ 45deg adjustable bracket SPCC materials with outdoor powder coating.

Code: BC--02