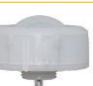

## PC reflectors

90° PC reflector with lid Code:

00C73A+00C01B

(100W-150W) Code: 00C01A+00C01B (200W-240W)

Zhaga Microwave

Motion Sensor

zhaga

Microwave motion sensor 12Vdc input, IP65 rating, max detect height is 15m.