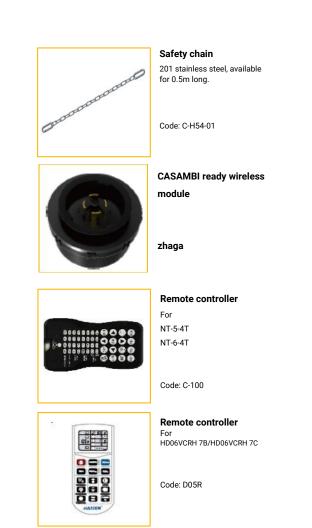

1pin Code: NT-5-4T

±30° adjustable bracket SPCC materials with outdoor powder coating.

Code: BC-01

Aluminum Reflector 90° AL reflector

Code: 00D05-01 (100W-150W) Code: 00D02 (200W-240W)

Zhaga PIR Sensor

zhaga

1pin Code: NT-6-4T

PIR sensor

12Vdc input, IP65 rating, max

detect height is 15m.

 $\pm$ 45deg adjustable bracket SPCC materials with outdoor powder coating.

Code: BC--02