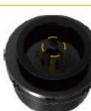

1pin Code: NT-6-4T

PIR sensor

12Vdc input, IP65 rating, max

detect height is 15m.

 $\pm$ 45deg adjustable bracket SPCC materials with outdoor powder coating.

Code: BC--02