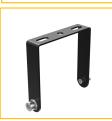

1pin Code: NT-5-4T

±30° adjustable bracket SPCC materials with outdoor powder coating.

Code: BC-01

Aluminum Reflector 90° AL reflector

Code: 00D05-01 (100W-150W) Code: 00D02 (200W-240W)

Zhaga PIR Sensor

zhaga