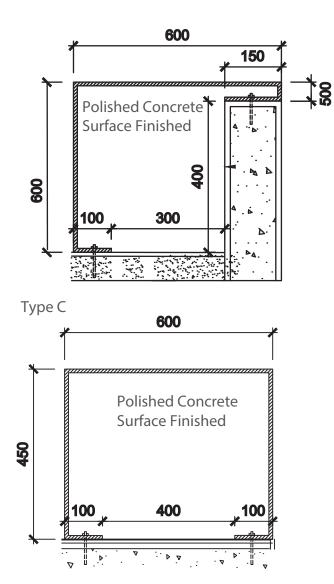

#### **Technical Drawing**

### **Ordering Information**

Choose the option that suits your need and write its corresponding code on the appropriate line to form the product code.

Example product code:

CHLOE-008 - -

Type

| Туре |                                           |
|------|-------------------------------------------|
| Code | Description                               |
| А    | Type A (with LED Strip Light)             |
| В    | Type B stainless steel anchoring to wall  |
| С    | Type C stainless steel anchoring to floor |