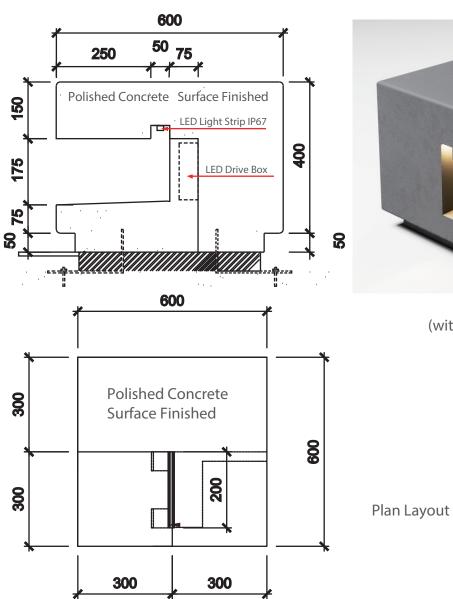

#### **Technical Drawing**

#### Type B

Type A

(with LED Strip Light)

Type A (with LED Strip Light)