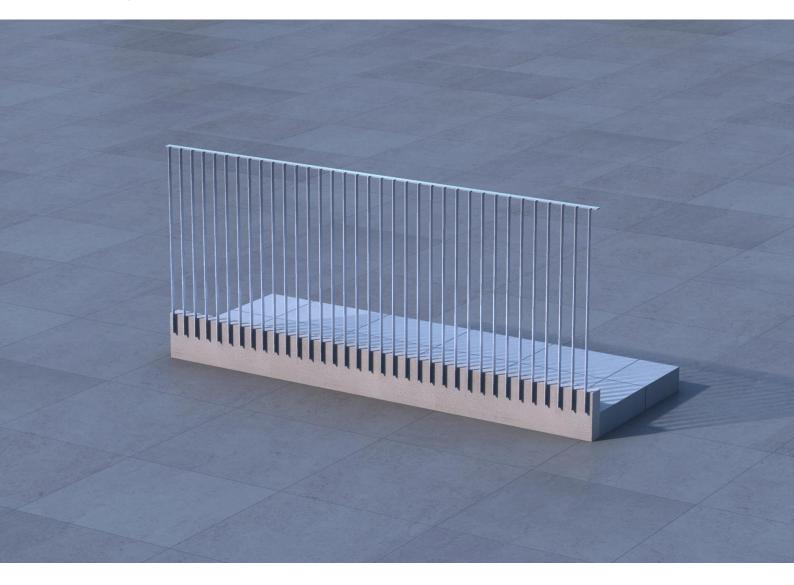

## HANNAH@FENCE 108

Balcony or Podium platform Application

- Balcony or Podium platform Application
- The metal guardrail welded on the ground is made of 316 stainless
- steel 316 stainless steel Plate 50x10mm
- 100 mm pitch
- 316 stainless steel Plate 30x8mm
- 316 stainless steel T Section 225x110x8mm Steel Plate,
- Fixed on the concrete with M10 HILTI Anchor Bolt

## HANNAH@FENCE 108 Balcony or Podium platform Application