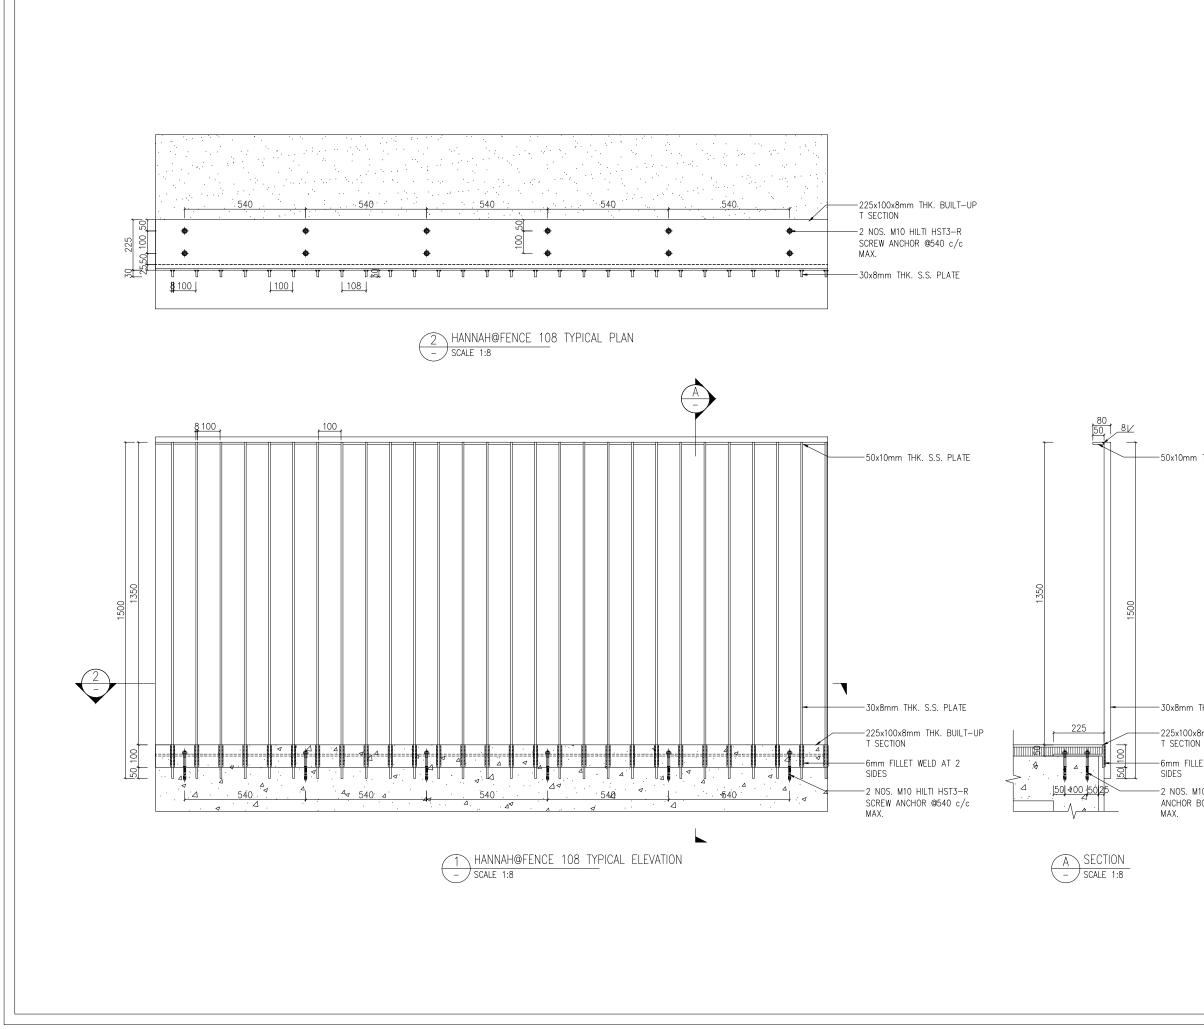

## HANNAH@FENCE 108

Balcony or Podium platform Application

- Balcony or Podium platform Application
- The metal guardrail welded on the ground is made of 316 stainless
- steel 316 stainless steel Plate 50x10mm
- 100 mm pitch
- 316 stainless steel Plate 30x8mm
- 316 stainless steel T Section 225x110x8mm Steel Plate,
- Fixed on the concrete with M10 HILTI Anchor Bolt

## **Ordering Information**

Choose the option that suits your need and write its corresponding code on the appropriate line to form the product code.

Example product code:

HANNAH@FENCE-108 -

Drawing Status : Ref NO.: Client Management: Supplier : -50x10mm THK. S.S. PLATE DIMON Technology DIMON Technology Ltd. Tel: 00852-3916 5876 Fax: 00852-21203398 Http://www.dimontechnology.com E-mail:gary@dimontechnology.com Project: -30x8mm THK. S.S. PLATE Job Title: -225x100x8mm THK. BUILT-UP HANNAH@FENCE 108 -6mm FILLET WELD AT 2 Drawing Name: -2 NOS. M10 HILTI HST3-R ANCHOR BOLT @540 c/c RAILING ELEVATION , PLAN AND DETAILS Drawing NO.: RL-010 Drawing Scale: AS SHOW Drawing Date: 2021/01/31 Drawing: Cai Collate: Joyi Auditing: Gray Hui