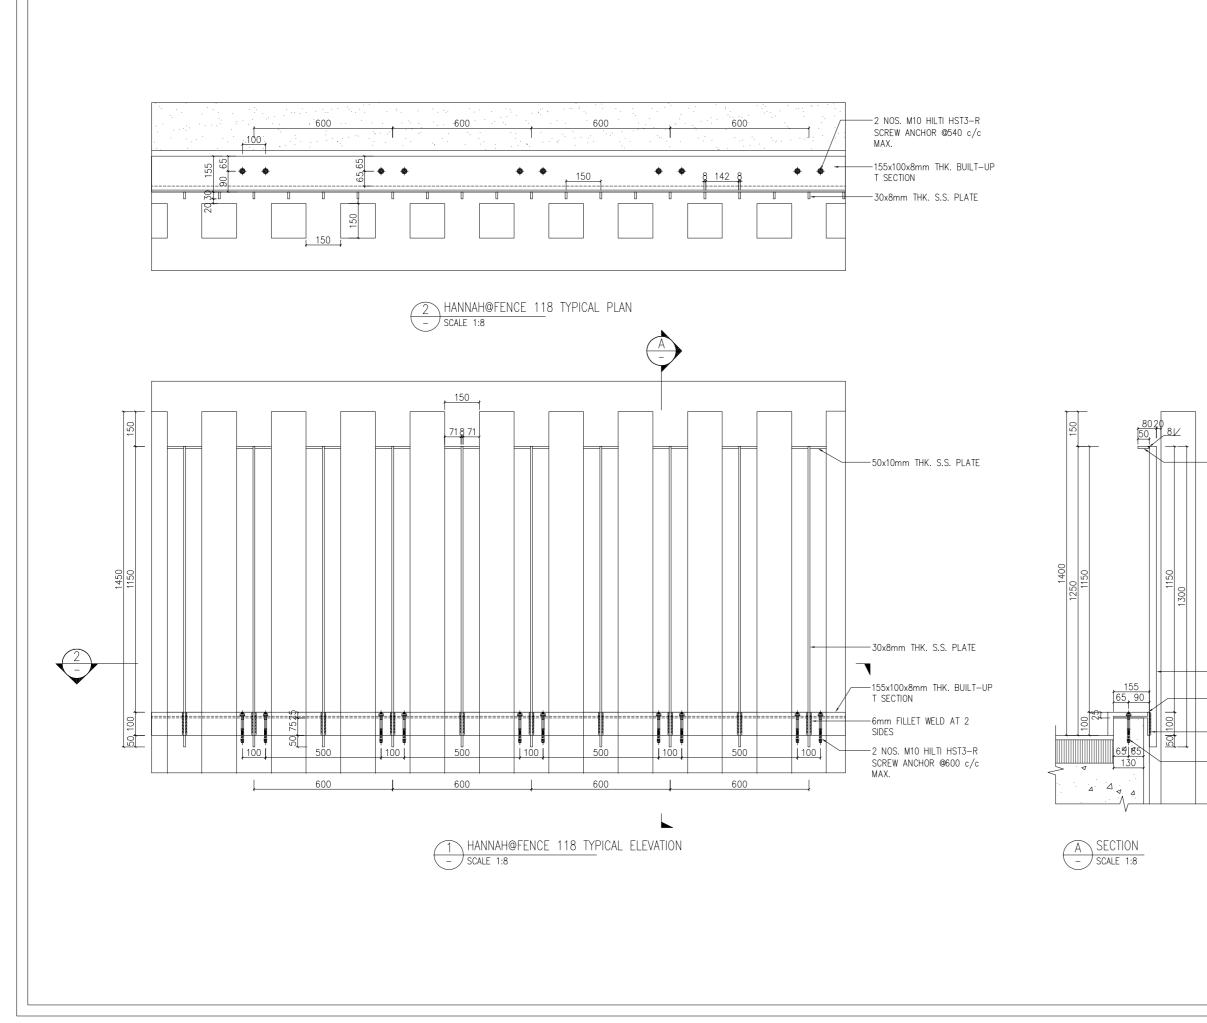

# HANNAH@ FENCE 118

Balcony or Podium platform Application

- Balcony or Podium platform Application
- The metal guardrail welded on the ground is made of 316 stainless
- steel 316 stainless steel Plate 30x8mm and 50x10mm
- 316 stainless steel T Section Steel 155x100x8mm
- Fixed on the concrete with M10 HILTI Anchor Bolt

Drawing NO.: RL-011

Drawing Scale: AS SHOW

Drawing Date: 2021/01/31

Drawing: Cai

Collate: Joyi

Auditing: Gray Hui

Drawing Version: 1

-50x10mm THK. S.S. PLATE

— 155x100x8mm THK. BUILT-UP T SECTION

— 2 NOS. M10 HILTI HST3-R SCREW ANCHOR @600 c/c MAX.