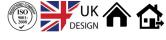

# HANNAH@ FENCE 118

Balcony or Podium platform Application

- Balcony or Podium platform Application
- The metal guardrail welded on the ground is made of 316 stainless
- steel 316 stainless steel Plate 30x8mm and 50x10mm
- 316 stainless steel T Section Steel 155x100x8mm
- Fixed on the concrete with M10 HILTI Anchor Bolt

#### HANNAH@ FENCE 118 Balcony or Podium platform Application