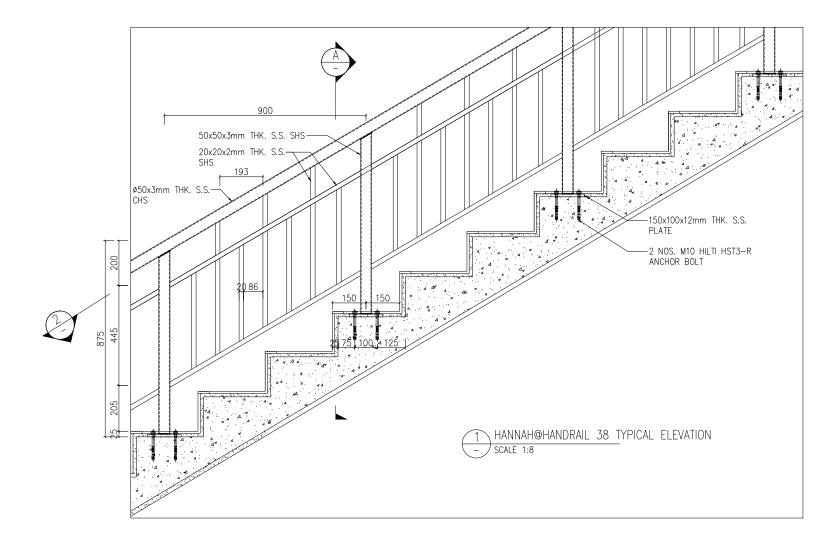

# HANNAH@HANDRAIL 38

**Stairs Application** 

- Stairs Application
- The metal guardrail welded on the ground is made of 316 stainless steel
- 316 stainless steel (round hollow section) hollow handrail with a diameter of 50x3 mm
- 100 mm pitch, 20x20x2 mm square stainless steel column base,
- 12 mm stainless steel plate base, fixed on the concrete with M10 HILTI Anchor Bolt