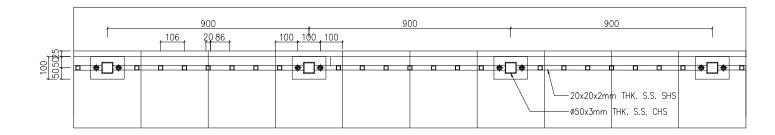

# **Ordering Information**

Choose the option that suits your need and write its corresponding code on the appropriate line to form the product code.

Example product code:

HANNAH@HANDRAIL-38 -

HANNAH@HANDRAIL 38 TYPICAL PLAN SCALE 1:8