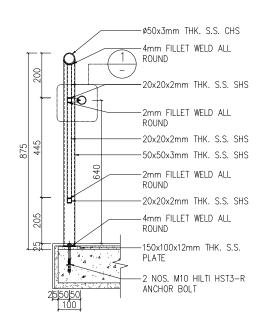

# HANNAH@HANDRAIL 38

**Stairs Application** 

- Stairs Application
- The metal guardrail welded on the ground is made of 316 stainless steel
- 316 stainless steel (round hollow section) hollow handrail with a diameter of 50x3 mm
- 100 mm pitch, 20x20x2 mm square stainless steel column base,
- 12 mm stainless steel plate base, fixed on the concrete with M10 HILTI Anchor Bolt

### **Technical Data**

| Major Material: | <ul> <li>Stainless Steel Grade S316L with ASTM A511 and Plate with ASTM A240</li> <li>Welding comply BS EN 1011-1; BS EN 1011-2; BS EN ISO 15614</li> <li>Stainless Steel Fasteners A4-70 comply wiht BS EN ISO 3506-1.</li> <li>M10.S.S A4-70 Blot &amp; Nut</li> </ul> |  |
|-----------------|--------------------------------------------------------------------------------------------------------------------------------------------------------------------------------------------------------------------------------------------------------------------------|--|
| Finishes        | Hairline Finish                                                                                                                                                                                                                                                          |  |
| Certification   | UK DESIGN                                                                                                                                                                                                                                                                |  |