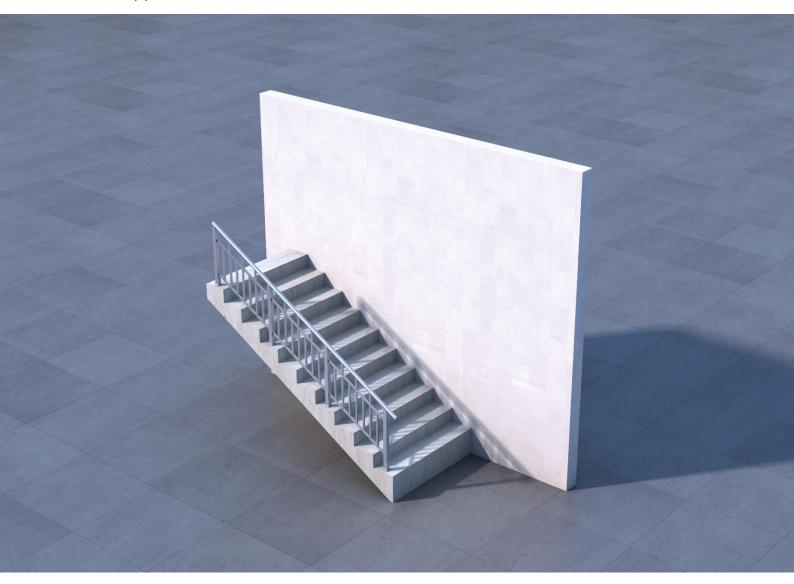

# HANNAH@HANDRAIL 38

**Stairs Application** 

- Stairs Application
- The metal guardrail welded on the ground is made of 316 stainless steel
- 316 stainless steel (round hollow section) hollow handrail with a diameter of 50x3 mm
- 100 mm pitch, 20x20x2 mm square stainless steel column base,
- 12 mm stainless steel plate base, fixed on the concrete with M10 HILTI Anchor Bolt