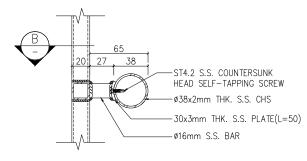

# HANNAH@HANDRAIL 38

**Stairs Application** 

- Stairs Application
- The metal guardrail welded on the ground is made of 316 stainless steel
- 316 stainless steel (round hollow section) hollow handrail with a diameter of 50x3 mm
- 100 mm pitch, 20x20x2 mm square stainless steel column base,
- 12 mm stainless steel plate base, fixed on the concrete with M10 HILTI Anchor Bolt