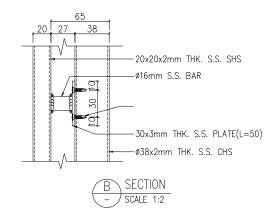

# HANNAH@HANDRAIL 38

**Stairs Application** 

- Stairs Application
- The metal guardrail welded on the ground is made of 316 stainless steel
- 316 stainless steel (round hollow section) hollow handrail with a diameter of 50x3 mm
- 100 mm pitch, 20x20x2 mm square stainless steel column base,
- 12 mm stainless steel plate base, fixed on the concrete with M10 HILTI Anchor Bolt

### **Technical Data**

| Major Material: | <ul> <li>Stainless Steel Grade S316L with ASTM A511 and Plate with ASTM A240</li> <li>Welding comply BS EN 1011-1; BS EN 1011-2; BS EN ISO 15614</li> <li>Stainless Steel Fasteners A4-70 comply wiht BS EN ISO 3506-1.</li> <li>M10.S.S A4-70 Blot &amp; Nut</li> </ul> |  |
|-----------------|--------------------------------------------------------------------------------------------------------------------------------------------------------------------------------------------------------------------------------------------------------------------------|--|
| Finishes        | Hairline Finish                                                                                                                                                                                                                                                          |  |
| Certification   | UK DESIGN                                                                                                                                                                                                                                                                |  |