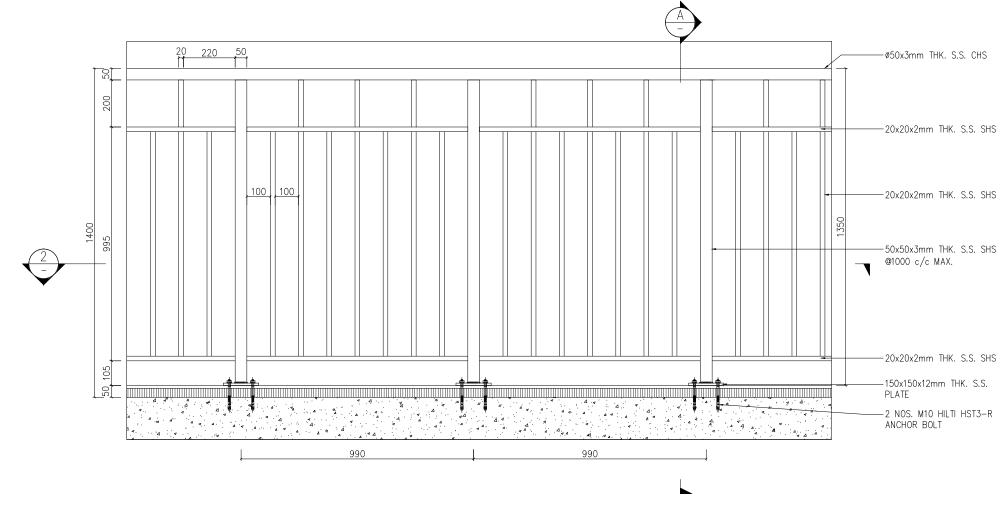

# HANNAH@ FENCE 28

Balcony or Podium platform Application

- Balcony or Podium platform Application
- The metal guardrail welded on the ground is made of 316 stainless steel
- 316 stainless steel (round hollow section) hollow handrail with a diameter of 50x3
- mm 100 mm pitch, 20x20x2 mm square stainless steel column base,
- 12 mm stainless steel plate base, fixed on the concrete with M10 HILTI Anchor Bolt

HANNAH@ Fence 28 TYPICAL PLAN

HANNAH@ Fence 28 TYPICAL ELEVATION SCALE 1:8

Drawing Status:

Ref NO.:

Management:

Supplier: