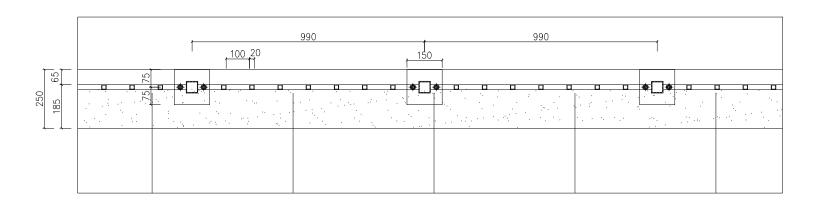

# HANNAH@ FENCE 28

Balcony or Podium platform Application

- Balcony or Podium platform Application
- The metal guardrail welded on the ground is made of 316 stainless steel
- 316 stainless steel (round hollow section) hollow handrail with a diameter of 50x3
- mm 100 mm pitch, 20x20x2 mm square stainless steel column base,
- 12 mm stainless steel plate base, fixed on the concrete with M10 HILTI Anchor Bolt

HANNAH@ Fence 28 TYPICAL PLAN

HANNAH@ Fence 28 TYPICAL ELEVATION SCALE 1:8

Drawing Status:

Ref NO.:

Management:

Supplier: