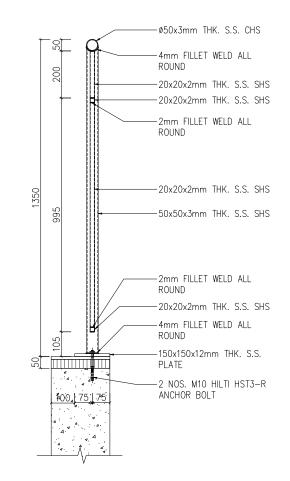

# HANNAH@ FENCE 28

Balcony or Podium platform Application

- Balcony or Podium platform Application
- The metal guardrail welded on the ground is made of 316 stainless steel
- 316 stainless steel (round hollow section) hollow handrail with a diameter of 50x3
- mm 100 mm pitch, 20x20x2 mm square stainless steel column base,
- 12 mm stainless steel plate base, fixed on the concrete with M10 HILTI Anchor Bolt

HANNAH@ Fence 28 TYPICAL PLAN

HANNAH@ Fence 28 TYPICAL ELEVATION SCALE 1:8

Drawing Status:

Ref NO.:

Management:

Supplier: