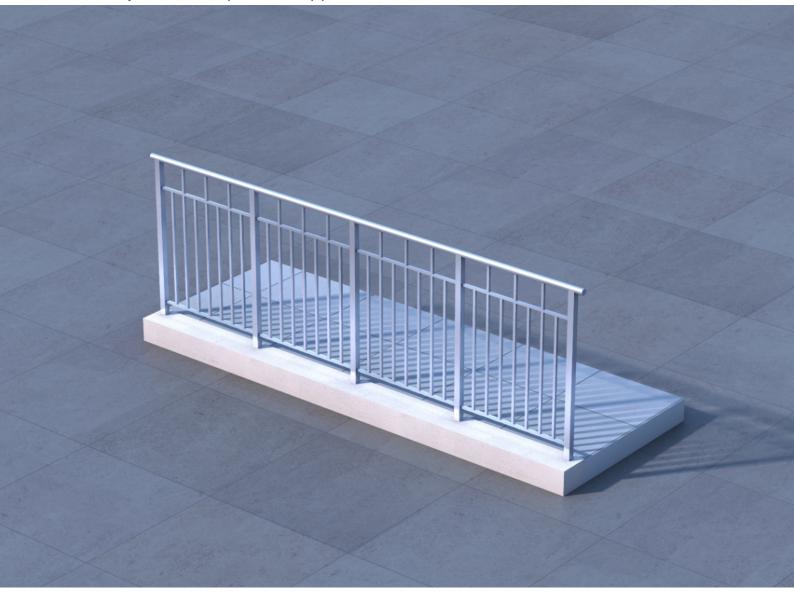

# HANNAH@ FENCE 28

Balcony or Podium platform Application

- Balcony or Podium platform Application
- The metal guardrail welded on the ground is made of 316 stainless steel
- 316 stainless steel (round hollow section) hollow handrail with a diameter of 50x3
- mm 100 mm pitch, 20x20x2 mm square stainless steel column base,
- 12 mm stainless steel plate base, fixed on the concrete with M10 HILTI Anchor Bolt