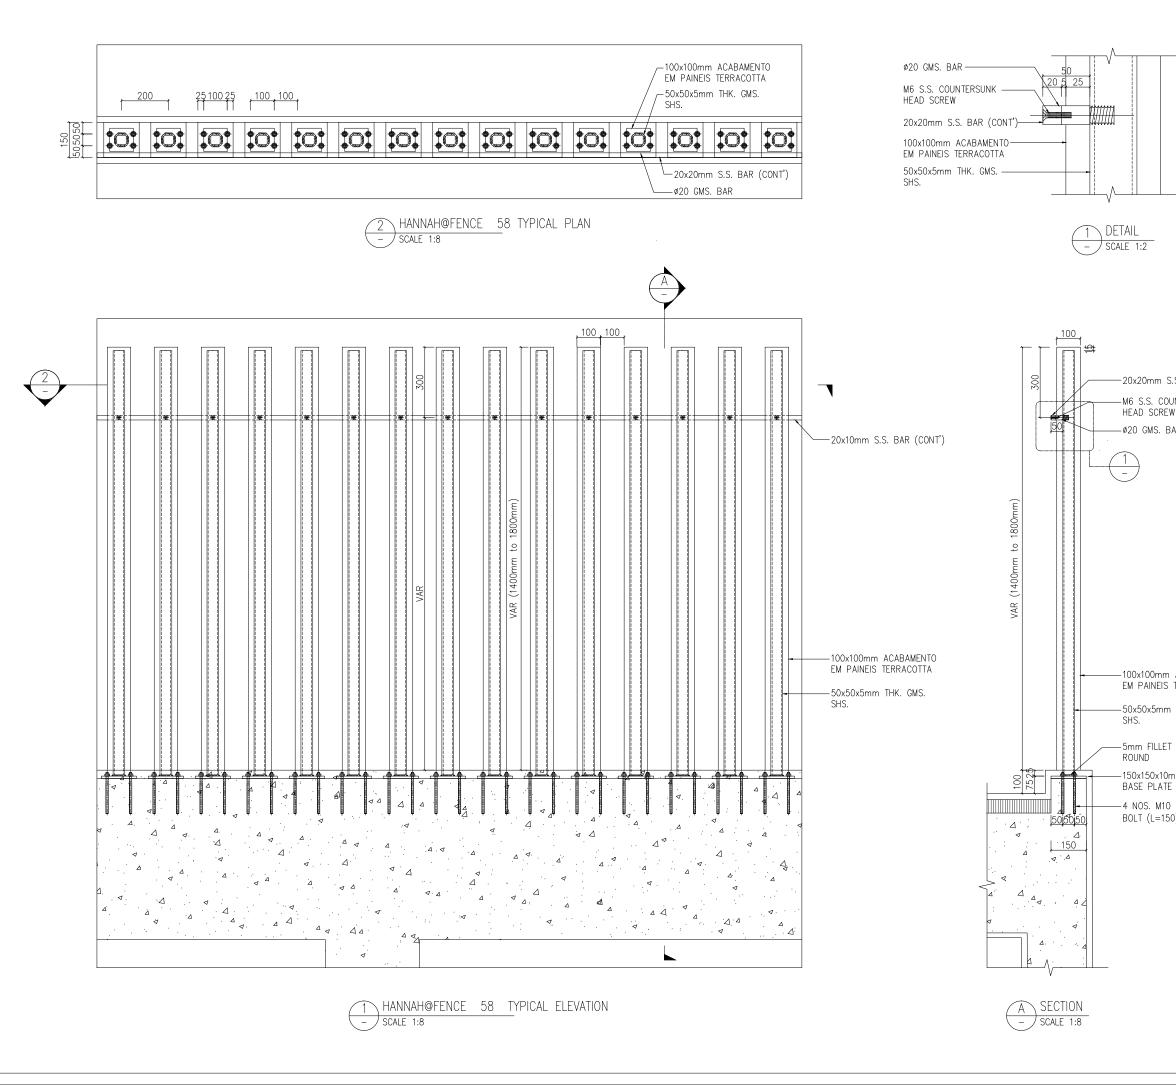

# HANNAH@ FENCE 58

Podium platform Application

- Podium platform Application
- Hot Dip Galvanised square tube steel (SHS 50x50x5mm)
- 100x100mm ACABAMENTO EM PAINEIS TERRACOTTA
- 100 mm pitch,
- 20x20x2 mm square 316 stainless steel Bar
- 150x150x10mm THK. GMS. BASE PLATE fixed on the concrete with M10 HILTI Anchor Bolt

### **Ordering Information**

Choose the option that suits your need and write its corresponding code on the appropriate line to form the product code.

Example product code:

HANNAH@FENCE-58 -

-20x20mm S.S. BAR (CONT')

-M6 S.S. COUNTERSUNK HEAD SCREW -ø20 GMS. BAR

–100x100mm ACABAMENTO EM PAINEIS TERRACOTTA

-50x50x5mm THK. GMS.

-5mm FILLET WELD ALL

-150x150x10mm THK. GMS.

-4 NOS. M10 HOLDING DOWN BOLT (L=150)

Drawing Status :