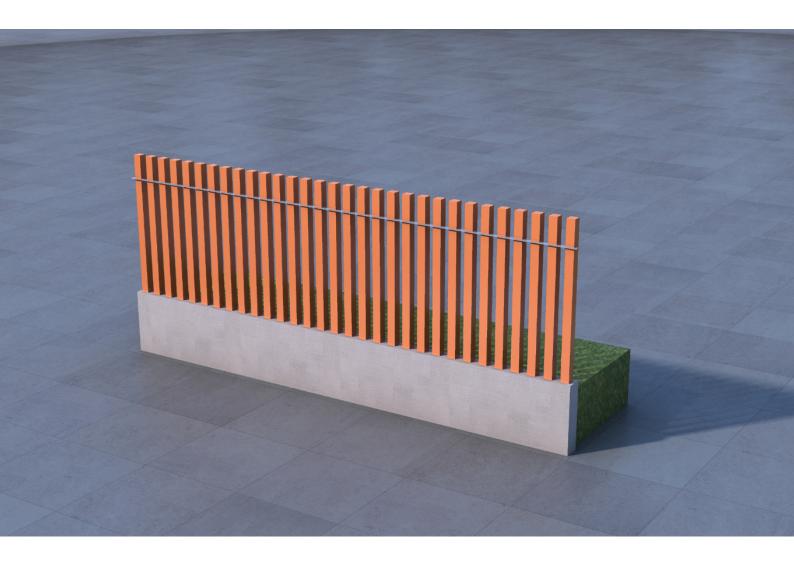

# HANNAH@ FENCE 58

Podium platform Application

- Podium platform Application
- Hot Dip Galvanised square tube steel (SHS 50x50x5mm)
- 100x100mm ACABAMENTO EM PAINEIS TERRACOTTA
- 100 mm pitch,
- 20x20x2 mm square 316 stainless steel Bar
- 150x150x10mm THK. GMS. BASE PLATE fixed on the concrete with M10 HILTI Anchor Bolt

# HANNAH@ FENCE 58

Podium platform Application