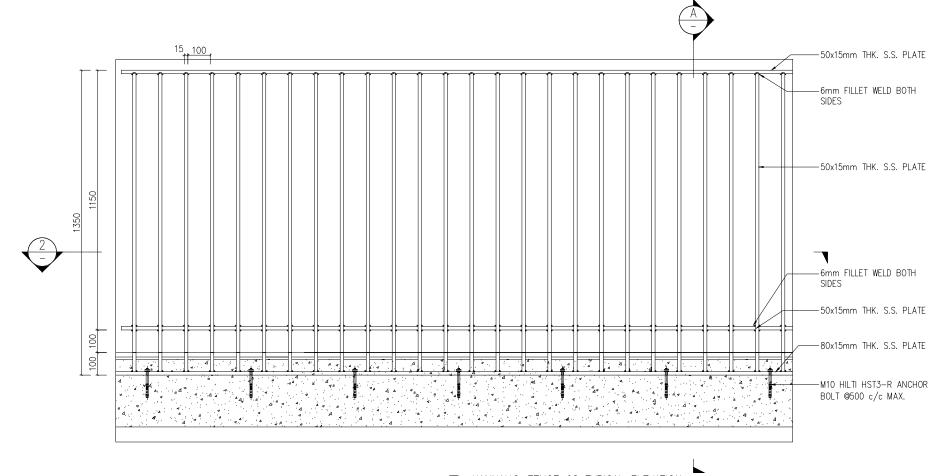

HANNAH@ FENCE 68 TYPICAL PLAN SCALE 1:8

1 HANNAH@ FENCE 68 TYPICAL ELEVATION SCALE 1:8

Drawing Status:

Ref NO.:

Client

Management:

Supplier

DIMON
Technology