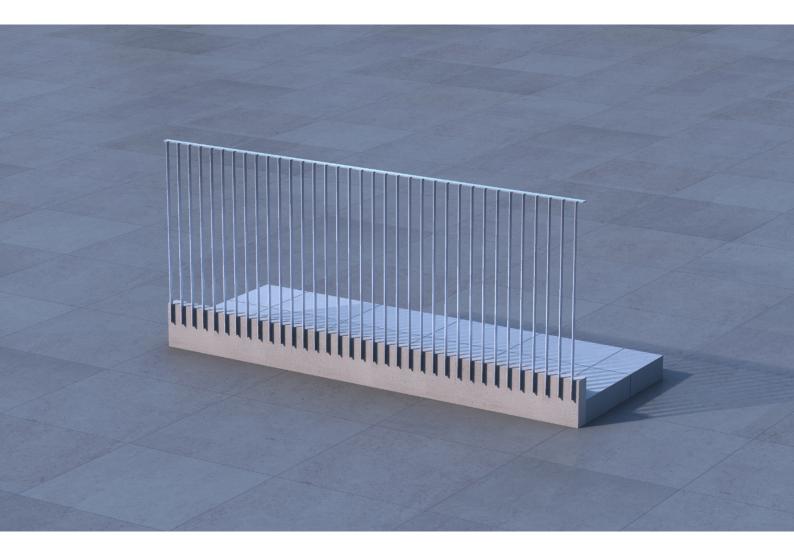

# HANNAH@ FENCE 68

Podium platform Application

- Podium platform Application
- The metal guardrail welded on the ground is made of 316 stainless steel
- 316 stainless steel Plate 50x15 mm
- 100 mm pitch
- 80x15mm stainless steel Plate
- Fixed on the concrete with M10 HILTI Anchor Bolt