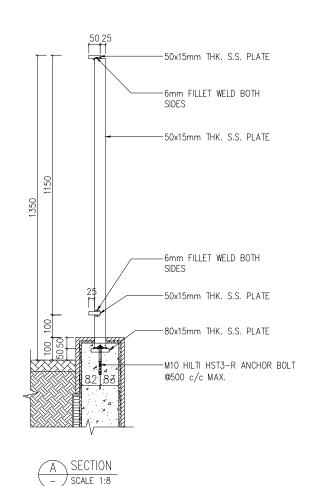

HANNAH@ FENCE 68 TYPICAL PLAN SCALE 1:8

1 HANNAH@ FENCE 68 TYPICAL ELEVATION SCALE 1:8

Drawing Status:

Ref NO.:

Client

Management:

Supplier

DIMON
Technology