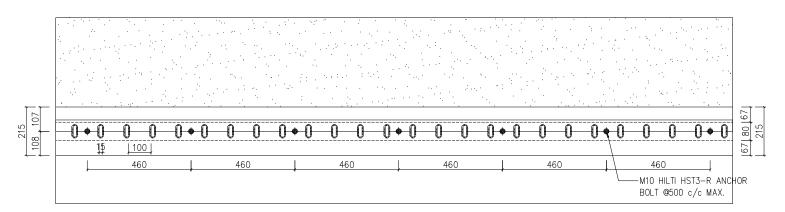

HANNAH@ FENCE 68 TYPICAL PLAN SCALE 1:8

1 HANNAH@ FENCE 68 TYPICAL ELEVATION SCALE 1:8

Drawing Status:

Ref NO.:

Client

Management:

Supplier

DIMON
Technology