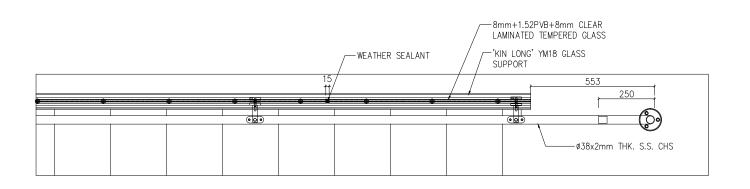

2 HANNAH@HANDRAIL 48 TYPICAL PLAN SCALE 1:8

Drawing Status:

Ref NO.:

Client

Management:

Supplier:

DIMON

T e c h n o l o g y