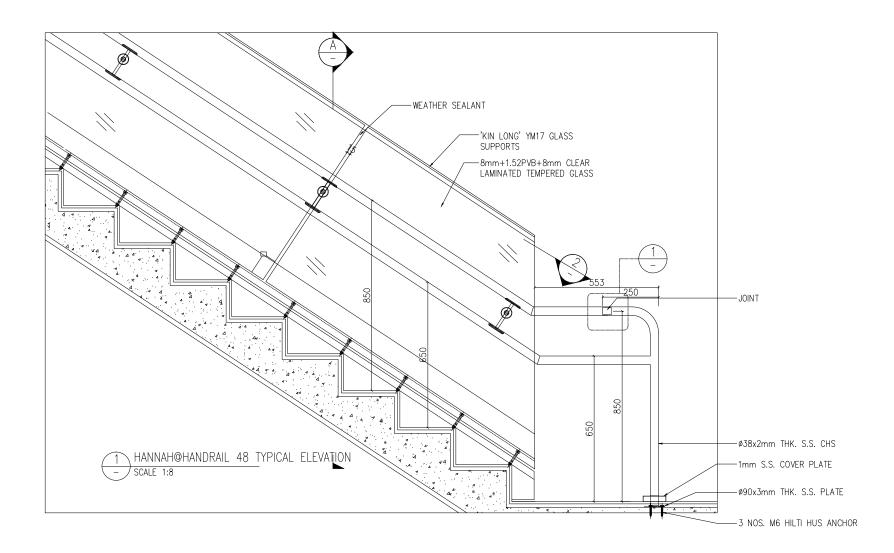

## HANNAH@HANDRAIL 48

Stairs Application with Tempered Glass

- Stairs Application
- The metal guardrail welded on the ground is made of 316 stainless steel
- 316 stainless steel (round hollow section) hollow handrail with a diameter of Dia 38x2
- mm 8mm Clear Laminated Tempered Glass
- stainless steel column base, Dia 90x3 mm stainless steel plate base,
- fixed on the concrete with M6 HILTI Anchor Bolt

#### DIMON Technology Ltd.

Tel: 00852-3916 5876 Fax: 00852-21203398 Http://www.dimontechnology.com E-mail:gary@dimontechnology.com

Project:

Job Title:

HANNAH@HANDRAIL 48

Drawing Name:

RAILING ELEVATION , PLAN AND DETAILS