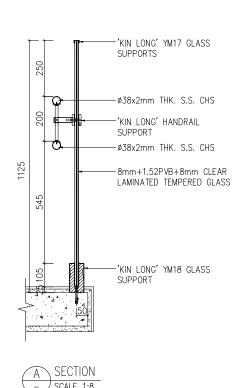

## HANNAH@HANDRAIL 48

Stairs Application with Tempered Glass

- Stairs Application
- The metal guardrail welded on the ground is made of 316 stainless steel
- 316 stainless steel (round hollow section) hollow handrail with a diameter of Dia 38x2
- mm 8mm Clear Laminated Tempered Glass
- stainless steel column base, Dia 90x3 mm stainless steel plate base,
- fixed on the concrete with M6 HILTI Anchor Bolt

### **Technical Data**

| Major Material:      | <ul> <li>Stainless Steel Grade S316L with ASTM A511 and Plate with ASTM A240</li> <li>8mm THK Tempered Glass</li> <li>Welding comply BS EN 1011-1; BS EN 1011-2; BS EN ISO 15614</li> <li>Stainless Steel Fasteners A4-70 comply wiht BS EN ISO 3506-1.</li> <li>M6.S.S A4-70 Blot &amp; Nut</li> </ul> |
|----------------------|---------------------------------------------------------------------------------------------------------------------------------------------------------------------------------------------------------------------------------------------------------------------------------------------------------|
| Tempered Glass color | Clear Dark Grey, Euro grey; Ocean blue, Ford blue, Dark blue                                                                                                                                                                                                                                            |
| Finishes             | Hairline Finish                                                                                                                                                                                                                                                                                         |
| Certification        | UK DESIGN                                                                                                                                                                                                                                                                                               |