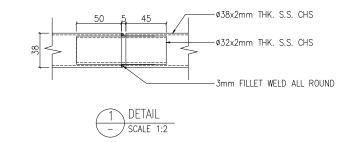

### **Technical Data**

| Major Material:      | <ul> <li>Stainless Steel Grade S316L with ASTM A511 and Plate with ASTM A240</li> <li>8mm THK Tempered Glass</li> <li>Welding comply BS EN 1011-1; BS EN 1011-2; BS EN ISO 15614</li> <li>Stainless Steel Fasteners A4-70 comply wiht BS EN ISO 3506-1.</li> <li>M6.S.S A4-70 Blot &amp; Nut</li> </ul> |
|----------------------|---------------------------------------------------------------------------------------------------------------------------------------------------------------------------------------------------------------------------------------------------------------------------------------------------------|
| Tempered Glass color | Clear Dark Grey, Euro grey; Ocean blue, Ford blue, Dark blue                                                                                                                                                                                                                                            |
| Finishes             | Hairline Finish                                                                                                                                                                                                                                                                                         |
| Certification        | UK DESIGN                                                                                                                                                                                                                                                                                               |