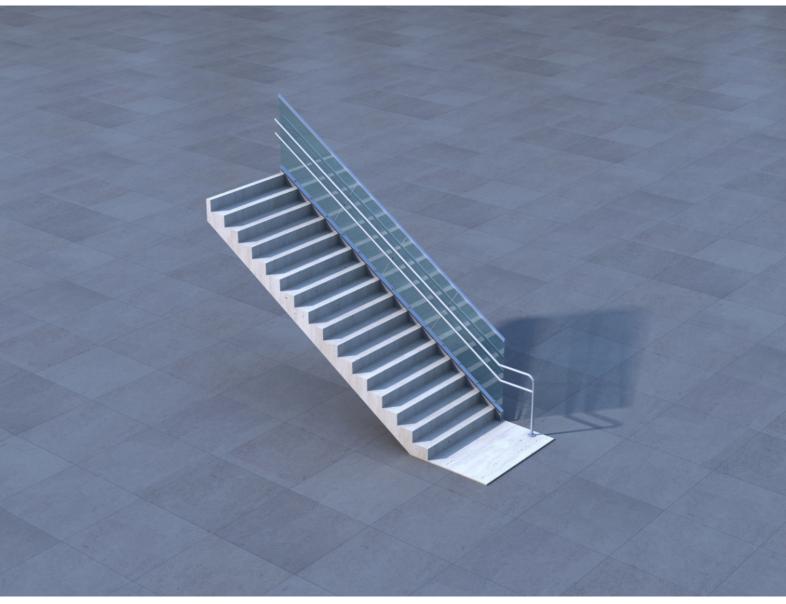

## HANNAH@HANDRAIL 48

Stairs Application with Tempered Glass

- Stairs Application
- The metal guardrail welded on the ground is made of 316 stainless steel
- 316 stainless steel (round hollow section) hollow handrail with a diameter of Dia 38x2
- mm 8mm Clear Laminated Tempered Glass
- stainless steel column base, Dia 90x3 mm stainless steel plate base,
- fixed on the concrete with M6 HILTI Anchor Bolt

# HANNAH@HANDRAIL 48