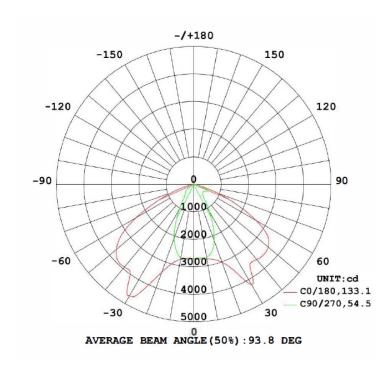

|  |

| Project F |  | Date |
|-----------|--|------|
|           |  | Firm |



# **Ordering Information**

Choose the option that suits your need and write its corresponding code on the appropriate line to form the product code.

Example product code: SONGNE-L

| POWER |             |  |
|-------|-------------|--|
| Code  | Description |  |
| 80W   | 80W         |  |

www.dimontechnology.com 3

# Beam Angle





www.dimontechnology.com 5

### **Technical Drawing**









170W Solar PV Panel

Size: L: 1490mmx W: 670mm x H: 35mm

Unit: mm