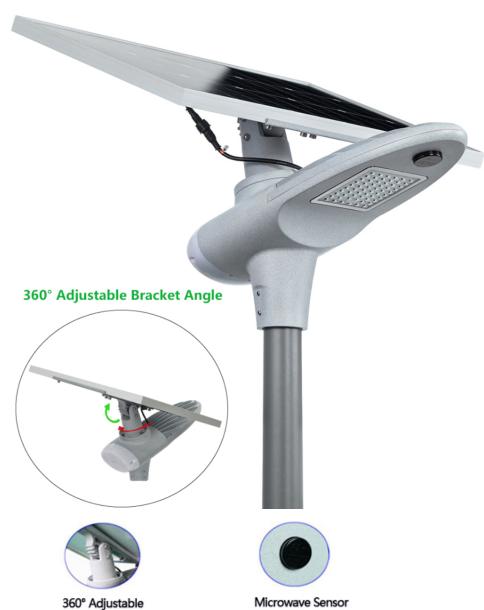

#### **SONGNE-L-80W**

Smart All in one Solar Led Street Light

360° Adjustable Angle Bracket

- Smart All-in-one -Professional design to combine solar panel, light source, controller, battery as one.
- Third generation military induction technology microwave radar Motion Sensor. Have the pattern to track the moving object for adjusting the light brightness. It is more energy-saving and humanized.
- Intelligent battery protection, ultra-large capacity m battery
- Dusk to Dawn + Time Control+ Motion Sensor (Bright Lighting 30secs When People Move Through The Light)+4 Modes Available by Remoter

# **SONGNE-L-8oW**

### Smart All in one Solar Led Street Light 80W Max