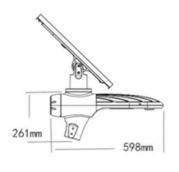

### **Technical Drawing**

170W Solar PV Panel

Size: L: 1490mmx W: 670mm x H: 35mm

Unit: mm